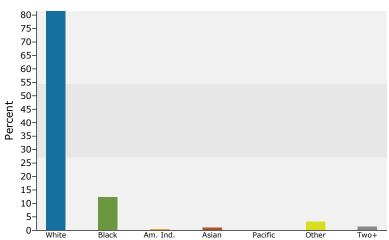

Latitude: 33.65199 Longitude: -86.818609

| Summary                                    | Cer         | 1sus 2010 |          | 2013    |          |     |
|--------------------------------------------|-------------|-----------|----------|---------|----------|-----|
| Population                                 |             | 30,968    |          | 31,342  |          | 3:  |
| Households                                 |             | 12,680    |          | 12,861  |          | 1   |
| Families                                   |             | 8,670     |          | 8,720   |          |     |
| Average Household Size                     |             | 2.42      |          | 2.41    |          |     |
| Owner Occupied Housing Units               |             | 9,575     |          | 9,605   |          | 9   |
| Renter Occupied Housing Units              |             | 3,105     |          | 3,256   |          | :   |
| Median Age                                 |             | 39.5      |          | 39.9    |          |     |
| Trends: 2013 - 2018 Annual Rate            |             | Area      |          | State   |          | Nat |
| Population                                 |             | 0.35%     |          | 0.57%   |          | 0   |
| Households                                 |             | 0.36%     |          | 0.61%   |          | 0   |
| Families                                   |             | 0.16%     |          | 0.43%   |          | 0   |
| Owner HHs                                  |             | 0.51%     |          | 0.70%   |          | 0   |
| Median Household Income                    |             | 2.21%     |          | 3.22%   |          | 3   |
|                                            |             |           | 20       | 13      | 20       | 018 |
| Households by Income                       |             |           | Number   | Percent | Number   | Pe  |
| <\$15,000                                  |             |           | 1,510    | 11.7%   | 1,407    | 1   |
| \$15,000 - \$24,999                        |             |           | 1,308    | 10.2%   | 899      | -   |
| \$25,000 - \$24,999                        |             |           | 1,292    | 10.0%   | 1,041    |     |
| \$35,000 - \$34,999<br>\$35,000 - \$49,999 |             |           | 1,968    | 15.3%   | 1,931    | 1   |
| \$55,000 - \$49,999<br>\$50,000 - \$74,999 |             |           |          | 18.5%   |          | 2   |
| \$50,000 - \$74,999<br>\$75,000 - \$99,999 |             |           | 2,383    | 18.5%   | 2,836    | 1   |
|                                            |             |           | 1,664    |         | 1,931    | 1   |
| \$100,000 - \$149,999                      |             |           | 2,024    | 15.7%   | 2,187    |     |
| \$150,000 - \$199,999                      |             |           | 456      | 3.5%    | 555      |     |
| \$200,000+                                 |             |           | 255      | 2.0%    | 308      |     |
| Median Household Income                    |             |           | \$52,559 |         | \$58,643 |     |
| Average Household Income                   |             |           | \$68,275 |         | \$77,082 |     |
| Per Capita Income                          |             |           | \$28,040 |         | \$31,662 |     |
| r cr capita income                         | Census 20   | 110       |          | 13      |          | 018 |
| Population by Age                          | Number      | Percent   | Number   | Percent | Number   | Pe  |
| 0 - 4                                      | 2,031       | 6.6%      | 2,004    | 6.4%    | 2,023    |     |
| 5 - 9                                      | 1,894       | 6.1%      | 2,006    | 6.4%    | 2,035    |     |
| 10 - 14                                    | 1,843       | 6.0%      | 1,865    | 6.0%    | 2,021    |     |
| 15 - 19                                    | 1,813       | 5.9%      | 1,705    | 5.4%    | 1,717    |     |
| 20 - 24                                    | 1,729       | 5.6%      | 1,708    | 5.4%    | 1,513    |     |
| 25 - 34                                    | 4,441       | 14.3%     | 4,349    | 13.9%   | 3,933    | 1   |
| 35 - 44                                    |             | 12.3%     |          | 12.8%   |          | 1   |
| 45 - 54                                    | 3,813       | 14.2%     | 4,013    | 13.2%   | 4,381    | 1   |
|                                            | 4,388       |           | 4,132    |         | 3,925    |     |
| 55 - 64                                    | 3,958       | 12.8%     | 4,194    | 13.4%   | 4,253    | 1   |
| 65 - 74                                    | 2,602       | 8.4%      | 2,850    | 9.1%    | 3,403    | 1   |
| 75 - 84                                    | 1,822       | 5.9%      | 1,792    | 5.7%    | 1,898    |     |
| 85+                                        | 636         | 2.1%      | 724      | 2.3%    | 792      |     |
|                                            | Census 2010 |           | 2013     |         | 2018     |     |
| Race and Ethnicity                         | Number      | Percent   | Number   | Percent | Number   | Pe  |
| White Alone                                | 25,588      | 82.6%     | 25,543   | 81.5%   | 25,261   | 7   |
| Black Alone                                | 3,754       | 12.1%     | 3,855    | 12.3%   | 3,995    | 1   |
| American Indian Alone                      | 117         | 0.4%      | 130      | 0.4%    | 160      |     |
| Asian Alone                                | 264         | 0.9%      | 283      | 0.9%    | 324      |     |
| Pacific Islander Alone                     | 24          | 0.1%      | 28       | 0.1%    | 36       |     |
| Some Other Race Alone                      | 845         | 2.7%      | 1,057    | 3.4%    | 1,553    |     |
| Two or More Races                          | 377         | 1.2%      | 446      | 1.4%    | 564      |     |
|                                            |             |           |          |         |          |     |
|                                            |             |           |          |         |          |     |
| Hispanic Origin (Any Race)                 | 1,618       | 5.2%      | 2,032    | 6.5%    | 2,897    |     |

## 2013 Population by Race

2013 Percent Hispanic Origin: 6.5%

Source: U.S. Census Bureau, Census 2010 Summary File 1. Esri forecasts for 2013 and 2018.