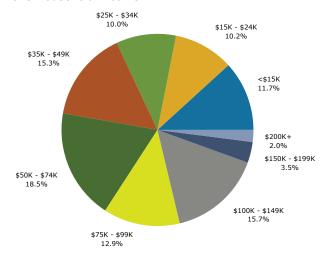

Latitude: 33.65199 Longitude: -86.818609

| Summary                                    | Cer         | 1sus 2010 |          | 2013    |          |     |
|--------------------------------------------|-------------|-----------|----------|---------|----------|-----|
| Population                                 |             | 30,968    |          | 31,342  |          | 3:  |
| Households                                 |             | 12,680    |          | 12,861  |          | 1   |
| Families                                   |             | 8,670     |          | 8,720   |          |     |
| Average Household Size                     |             | 2.42      |          | 2.41    |          |     |
| Owner Occupied Housing Units               |             | 9,575     |          | 9,605   |          | 9   |
| Renter Occupied Housing Units              |             | 3,105     |          | 3,256   |          | :   |
| Median Age                                 |             | 39.5      |          | 39.9    |          |     |
| Trends: 2013 - 2018 Annual Rate            |             | Area      |          | State   |          | Nat |
| Population                                 |             | 0.35%     |          | 0.57%   |          | 0   |
| Households                                 |             | 0.36%     |          | 0.61%   |          | 0   |
| Families                                   |             | 0.16%     |          | 0.43%   |          | 0   |
| Owner HHs                                  |             | 0.51%     |          | 0.70%   |          | 0   |
| Median Household Income                    |             | 2.21%     |          | 3.22%   |          | 3   |
|                                            |             |           | 20       | 13      | 20       | 018 |
| Households by Income                       |             |           | Number   | Percent | Number   | Pe  |
| <\$15,000                                  |             |           | 1,510    | 11.7%   | 1,407    | 1   |
| \$15,000 - \$24,999                        |             |           | 1,308    | 10.2%   | 899      | -   |
| \$25,000 - \$24,999                        |             |           | 1,292    | 10.0%   | 1,041    |     |
| \$35,000 - \$34,999<br>\$35,000 - \$49,999 |             |           | 1,968    | 15.3%   | 1,931    | 1   |
| \$55,000 - \$49,999<br>\$50,000 - \$74,999 |             |           |          | 18.5%   |          | 2   |
| \$50,000 - \$74,999<br>\$75,000 - \$99,999 |             |           | 2,383    | 18.5%   | 2,836    | 1   |
|                                            |             |           | 1,664    |         | 1,931    | 1   |
| \$100,000 - \$149,999                      |             |           | 2,024    | 15.7%   | 2,187    |     |
| \$150,000 - \$199,999                      |             |           | 456      | 3.5%    | 555      |     |
| \$200,000+                                 |             |           | 255      | 2.0%    | 308      |     |
| Median Household Income                    |             |           | \$52,559 |         | \$58,643 |     |
| Average Household Income                   |             |           | \$68,275 |         | \$77,082 |     |
| Per Capita Income                          |             |           | \$28,040 |         | \$31,662 |     |
| r cr capita income                         | Census 20   | 110       |          | 13      |          | 018 |
| Population by Age                          | Number      | Percent   | Number   | Percent | Number   | Pe  |
| 0 - 4                                      | 2,031       | 6.6%      | 2,004    | 6.4%    | 2,023    |     |
| 5 - 9                                      | 1,894       | 6.1%      | 2,006    | 6.4%    | 2,035    |     |
| 10 - 14                                    | 1,843       | 6.0%      | 1,865    | 6.0%    | 2,021    |     |
| 15 - 19                                    | 1,813       | 5.9%      | 1,705    | 5.4%    | 1,717    |     |
| 20 - 24                                    | 1,729       | 5.6%      | 1,708    | 5.4%    | 1,513    |     |
| 25 - 34                                    | 4,441       | 14.3%     | 4,349    | 13.9%   | 3,933    | 1   |
| 35 - 44                                    |             | 12.3%     |          | 12.8%   |          | 1   |
| 45 - 54                                    | 3,813       | 14.2%     | 4,013    | 13.2%   | 4,381    | 1   |
|                                            | 4,388       |           | 4,132    |         | 3,925    |     |
| 55 - 64                                    | 3,958       | 12.8%     | 4,194    | 13.4%   | 4,253    | 1   |
| 65 - 74                                    | 2,602       | 8.4%      | 2,850    | 9.1%    | 3,403    | 1   |
| 75 - 84                                    | 1,822       | 5.9%      | 1,792    | 5.7%    | 1,898    |     |
| 85+                                        | 636         | 2.1%      | 724      | 2.3%    | 792      |     |
|                                            | Census 2010 |           | 2013     |         | 2018     |     |
| Race and Ethnicity                         | Number      | Percent   | Number   | Percent | Number   | Pe  |
| White Alone                                | 25,588      | 82.6%     | 25,543   | 81.5%   | 25,261   | 7   |
| Black Alone                                | 3,754       | 12.1%     | 3,855    | 12.3%   | 3,995    | 1   |
| American Indian Alone                      | 117         | 0.4%      | 130      | 0.4%    | 160      |     |
| Asian Alone                                | 264         | 0.9%      | 283      | 0.9%    | 324      |     |
| Pacific Islander Alone                     | 24          | 0.1%      | 28       | 0.1%    | 36       |     |
| Some Other Race Alone                      | 845         | 2.7%      | 1,057    | 3.4%    | 1,553    |     |
| Two or More Races                          | 377         | 1.2%      | 446      | 1.4%    | 564      |     |
|                                            |             |           |          |         |          |     |
|                                            |             |           |          |         |          |     |
| Hispanic Origin (Any Race)                 | 1,618       | 5.2%      | 2,032    | 6.5%    | 2,897    |     |

#### 2013 Household Income