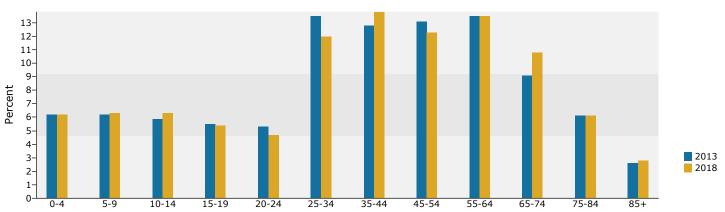

## Population by Age

Latitude: 33.65199 Longitude: -86.818609

| Summary                         | Cer       | nsus 2010   |          | 2013    |          | 201    |  |
|---------------------------------|-----------|-------------|----------|---------|----------|--------|--|
| Population                      |           | 19,549      |          | 19,586  |          | 19,73  |  |
| Households                      |           | 7,944       |          | 7,963   |          | 8,01   |  |
| Families                        |           | 5,535       |          | 5,505   |          | 5,48   |  |
| Average Household Size          |           | 2.44        |          | 2.44    |          | 2.4    |  |
| Owner Occupied Housing Units    |           | 6,351       |          | 6,303   |          | 6,37   |  |
| Renter Occupied Housing Units   |           | 1,593       |          | 1,660   |          | 1,63   |  |
| Median Age                      |           | 40.3        |          | 40.6    |          | 41     |  |
| Trends: 2013 - 2018 Annual Rate |           | Area        |          | State   |          | Nation |  |
| Population                      |           | 0.15%       |          | 0.57%   |          | 0.71   |  |
| Households                      |           | 0.13%       |          | 0.61%   |          | 0.74   |  |
| Families                        |           | -0.06%      |          | 0.43%   |          | 0.63   |  |
| Owner HHs                       |           | 0.23%       |          | 0.70%   |          | 0.94   |  |
| Median Household Income         |           | 2.25%       |          | 3.22%   |          | 3.03   |  |
|                                 |           |             | 20       | 013     | 20       | 18     |  |
| Households by Income            |           |             | Number   | Percent | Number   | Perce  |  |
| <\$15,000                       |           |             | 685      | 8.6%    | 603      | 7.5    |  |
| \$15,000 - \$24,999             |           |             | 781      | 9.8%    | 513      | 6.4    |  |
| \$25,000 - \$34,999             |           |             | 739      | 9.3%    | 576      | 7.2    |  |
| \$35,000 - \$49,999             |           |             | 1,168    | 14.7%   | 1,116    | 13.9   |  |
| \$50,000 - \$74,999             |           |             | 1,534    | 19.3%   | 1,785    | 22.3   |  |
| \$75,000 - \$99,999             |           |             | 1,192    | 15.0%   | 1,367    | 17.1   |  |
| \$100,000 - \$149,999           |           |             | 1,341    | 16.8%   | 1,428    | 17.8   |  |
| \$150,000 - \$199,999           |           |             | 308      | 3.9%    | 369      | 4.6    |  |
| \$200,000+                      |           |             | 215      | 2.7%    | 257      | 3.2    |  |
| Median Household Income         |           |             | \$57,615 |         | \$64,380 |        |  |
| Average Household Income        |           |             | \$74,176 |         | \$84,791 |        |  |
| Per Capita Income               |           |             | \$30,346 |         | \$34,633 |        |  |
|                                 | Census 20 | 010         | 20       | 013     | 20       | 18     |  |
| Population by Age               | Number    | Percent     | Number   | Percent | Number   | Perce  |  |
| 0 - 4                           | 1,231     | 6.3%        | 1,213    | 6.2%    | 1,223    | 6.2    |  |
| 5 - 9                           | 1,164     | 6.0%        | 1,221    | 6.2%    | 1,234    | 6.3    |  |
| 10 - 14                         | 1,176     | 6.0%        | 1,164    | 5.9%    | 1,243    | 6.3    |  |
| 15 - 19                         | 1,159     | 5.9%        | 1,077    | 5.5%    | 1,062    | 5.4    |  |
| 20 - 24                         | 1,021     | 5.2%        | 1,035    | 5.3%    | 923      | 4.7    |  |
| 25 - 34                         | 2,754     | 14.1%       | 2,651    | 13.5%   | 2,361    | 12.0   |  |
| 35 - 44                         | 2,378     | 12.2%       | 2,510    | 12.8%   | 2,728    | 13.8   |  |
| 45 - 54                         | 2,761     | 14.1%       | 2,567    | 13.1%   | 2,430    | 12.3   |  |
| 55 - 64                         | 2,534     | 13.0%       | 2,650    | 13.5%   | 2,658    | 13.5   |  |
| 65 - 74                         | 1,655     | 8.5%        | 1,786    | 9.1%    | 2,122    | 10.8   |  |
| 75 - 84                         | 1,260     | 6.4%        | 1,195    | 6.1%    | 1,200    | 6.1    |  |
| 85+                             | 455       | 2.3%        | 517      | 2.6%    | 550      | 2.8    |  |
|                                 | Census 20 | Census 2010 |          | 2013    |          | 2018   |  |
| Race and Ethnicity              | Number    | Percent     | Number   | Percent | Number   | Perce  |  |
| White Alone                     | 16,837    | 86.1%       | 16,655   | 85.0%   | 16,345   | 82.8   |  |
| Black Alone                     | 1,783     | 9.1%        | 1,833    | 9.4%    | 1,919    | 9.7    |  |
| American Indian Alone           | 56        | 0.3%        | 61       | 0.3%    | 77       | 0.4    |  |
| Asian Alone                     | 194       | 1.0%        | 208      | 1.1%    | 237      | 1.2    |  |
| Pacific Islander Alone          | 10        | 0.1%        | 11       | 0.1%    | 16       | 0.1    |  |
| Some Other Race Alone           | 436       | 2.2%        | 544      | 2.8%    | 799      | 4.0    |  |
|                                 | 233       | 1.2%        | 273      | 1.4%    | 342      | 1.7    |  |
| Two or More Races               | 255       |             |          |         |          |        |  |