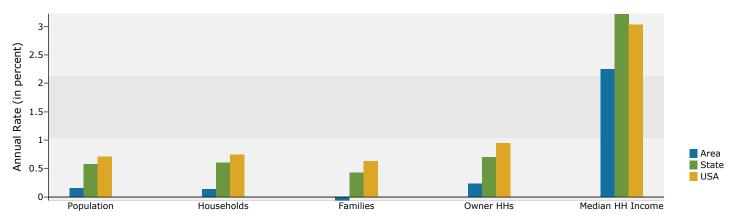

### Trends 2013-2018

Latitude: 33.65199 Longitude: -86.818609

| Summary                         | Cer       | nsus 2010   |          | 2013    |          | 201    |  |
|---------------------------------|-----------|-------------|----------|---------|----------|--------|--|
| Population                      |           | 19,549      |          | 19,586  |          | 19,73  |  |
| Households                      |           | 7,944       |          | 7,963   |          | 8,01   |  |
| Families                        |           | 5,535       |          | 5,505   |          | 5,48   |  |
| Average Household Size          |           | 2.44        |          | 2.44    |          | 2.4    |  |
| Owner Occupied Housing Units    |           | 6,351       |          | 6,303   |          | 6,37   |  |
| Renter Occupied Housing Units   |           | 1,593       |          | 1,660   |          | 1,63   |  |
| Median Age                      |           | 40.3        |          | 40.6    |          | 41     |  |
| Trends: 2013 - 2018 Annual Rate |           | Area        |          | State   |          | Nation |  |
| Population                      |           | 0.15%       |          | 0.57%   |          | 0.71   |  |
| Households                      |           | 0.13%       |          | 0.61%   |          | 0.74   |  |
| Families                        |           | -0.06%      |          | 0.43%   |          | 0.63   |  |
| Owner HHs                       |           | 0.23%       |          | 0.70%   |          | 0.94   |  |
| Median Household Income         |           | 2.25%       |          | 3.22%   |          | 3.03   |  |
|                                 |           |             | 20       | 013     | 20       | 18     |  |
| Households by Income            |           |             | Number   | Percent | Number   | Perce  |  |
| <\$15,000                       |           |             | 685      | 8.6%    | 603      | 7.5    |  |
| \$15,000 - \$24,999             |           |             | 781      | 9.8%    | 513      | 6.4    |  |
| \$25,000 - \$34,999             |           |             | 739      | 9.3%    | 576      | 7.2    |  |
| \$35,000 - \$49,999             |           |             | 1,168    | 14.7%   | 1,116    | 13.9   |  |
| \$50,000 - \$74,999             |           |             | 1,534    | 19.3%   | 1,785    | 22.3   |  |
| \$75,000 - \$99,999             |           |             | 1,192    | 15.0%   | 1,367    | 17.1   |  |
| \$100,000 - \$149,999           |           |             | 1,341    | 16.8%   | 1,428    | 17.8   |  |
| \$150,000 - \$199,999           |           |             | 308      | 3.9%    | 369      | 4.6    |  |
| \$200,000+                      |           |             | 215      | 2.7%    | 257      | 3.2    |  |
| Median Household Income         |           |             | \$57,615 |         | \$64,380 |        |  |
| Average Household Income        |           |             | \$74,176 |         | \$84,791 |        |  |
| Per Capita Income               |           |             | \$30,346 |         | \$34,633 |        |  |
|                                 | Census 20 | 010         | 20       | 013     | 20       | 18     |  |
| Population by Age               | Number    | Percent     | Number   | Percent | Number   | Perce  |  |
| 0 - 4                           | 1,231     | 6.3%        | 1,213    | 6.2%    | 1,223    | 6.2    |  |
| 5 - 9                           | 1,164     | 6.0%        | 1,221    | 6.2%    | 1,234    | 6.3    |  |
| 10 - 14                         | 1,176     | 6.0%        | 1,164    | 5.9%    | 1,243    | 6.3    |  |
| 15 - 19                         | 1,159     | 5.9%        | 1,077    | 5.5%    | 1,062    | 5.4    |  |
| 20 - 24                         | 1,021     | 5.2%        | 1,035    | 5.3%    | 923      | 4.7    |  |
| 25 - 34                         | 2,754     | 14.1%       | 2,651    | 13.5%   | 2,361    | 12.0   |  |
| 35 - 44                         | 2,378     | 12.2%       | 2,510    | 12.8%   | 2,728    | 13.8   |  |
| 45 - 54                         | 2,761     | 14.1%       | 2,567    | 13.1%   | 2,430    | 12.3   |  |
| 55 - 64                         | 2,534     | 13.0%       | 2,650    | 13.5%   | 2,658    | 13.5   |  |
| 65 - 74                         | 1,655     | 8.5%        | 1,786    | 9.1%    | 2,122    | 10.8   |  |
| 75 - 84                         | 1,260     | 6.4%        | 1,195    | 6.1%    | 1,200    | 6.1    |  |
| 85+                             | 455       | 2.3%        | 517      | 2.6%    | 550      | 2.8    |  |
|                                 | Census 20 | Census 2010 |          | 2013    |          | 2018   |  |
| Race and Ethnicity              | Number    | Percent     | Number   | Percent | Number   | Perce  |  |
| White Alone                     | 16,837    | 86.1%       | 16,655   | 85.0%   | 16,345   | 82.8   |  |
| Black Alone                     | 1,783     | 9.1%        | 1,833    | 9.4%    | 1,919    | 9.7    |  |
| American Indian Alone           | 56        | 0.3%        | 61       | 0.3%    | 77       | 0.4    |  |
| Asian Alone                     | 194       | 1.0%        | 208      | 1.1%    | 237      | 1.2    |  |
| Pacific Islander Alone          | 10        | 0.1%        | 11       | 0.1%    | 16       | 0.1    |  |
| Some Other Race Alone           | 436       | 2.2%        | 544      | 2.8%    | 799      | 4.0    |  |
|                                 | 233       | 1.2%        | 273      | 1.4%    | 342      | 1.7    |  |
| Two or More Races               | 255       |             |          |         |          |        |  |