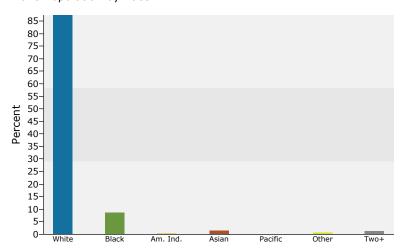

### 2013 Population by Race

2013 Percent Hispanic Origin: 1.9%

Source: U.S. Census Bureau, Census 2010 Summary File 1. Esri forecasts for 2013 and 2018.

Gardendale AL 1-3-5 Mile Radius Retail Market Analysis Ring: 3 mile radius Prepared by Decision Data Resources

Gardendale AL 1-3-5 Mile Radius Retail Market Analysis Ring: 1 mile radius Prepared by Decision Data Resources

Latitude: 33.65199 Longitude: -86.818609

| Summary                                                                                                                                                                                         | Cei                                                                                                           | nsus 2010                                                                                                  |                                                                                                                         | 2013                                                                                                        |                                                                                                            |                                                                                 |
|-------------------------------------------------------------------------------------------------------------------------------------------------------------------------------------------------|---------------------------------------------------------------------------------------------------------------|------------------------------------------------------------------------------------------------------------|-------------------------------------------------------------------------------------------------------------------------|-------------------------------------------------------------------------------------------------------------|------------------------------------------------------------------------------------------------------------|---------------------------------------------------------------------------------|
| Population                                                                                                                                                                                      |                                                                                                               | 2,678                                                                                                      |                                                                                                                         | 2,626                                                                                                       |                                                                                                            |                                                                                 |
| Households                                                                                                                                                                                      |                                                                                                               | 1,156                                                                                                      |                                                                                                                         | 1,135                                                                                                       |                                                                                                            |                                                                                 |
| Families                                                                                                                                                                                        |                                                                                                               | 754                                                                                                        |                                                                                                                         | 732                                                                                                         |                                                                                                            |                                                                                 |
| Average Household Size                                                                                                                                                                          |                                                                                                               | 2.29                                                                                                       |                                                                                                                         | 2.29                                                                                                        |                                                                                                            |                                                                                 |
| Owner Occupied Housing Units                                                                                                                                                                    |                                                                                                               | 811                                                                                                        |                                                                                                                         | 776                                                                                                         |                                                                                                            |                                                                                 |
| Renter Occupied Housing Units                                                                                                                                                                   |                                                                                                               | 345                                                                                                        |                                                                                                                         | 359                                                                                                         |                                                                                                            |                                                                                 |
| Median Age                                                                                                                                                                                      |                                                                                                               | 43.3                                                                                                       |                                                                                                                         | 43.5                                                                                                        |                                                                                                            |                                                                                 |
| Trends: 2013 - 2018 Annual Rate                                                                                                                                                                 |                                                                                                               | Area                                                                                                       |                                                                                                                         | State                                                                                                       |                                                                                                            | Nat                                                                             |
| Population                                                                                                                                                                                      |                                                                                                               | -0.28%                                                                                                     |                                                                                                                         | 0.57%                                                                                                       |                                                                                                            | 0                                                                               |
| Households                                                                                                                                                                                      |                                                                                                               | -0.30%                                                                                                     |                                                                                                                         | 0.61%                                                                                                       |                                                                                                            | 0                                                                               |
| Families                                                                                                                                                                                        |                                                                                                               | -0.55%                                                                                                     |                                                                                                                         | 0.43%                                                                                                       |                                                                                                            | 0                                                                               |
| Owner HHs                                                                                                                                                                                       |                                                                                                               | -0.42%                                                                                                     |                                                                                                                         | 0.70%                                                                                                       |                                                                                                            | 0                                                                               |
| Median Household Income                                                                                                                                                                         |                                                                                                               | 2.22%                                                                                                      |                                                                                                                         | 3.22%                                                                                                       |                                                                                                            | 3                                                                               |
| riedian riodsenoid income                                                                                                                                                                       |                                                                                                               |                                                                                                            | 20                                                                                                                      | 13                                                                                                          | 20                                                                                                         | 018                                                                             |
| Households by Income                                                                                                                                                                            |                                                                                                               |                                                                                                            | Number                                                                                                                  | Percent                                                                                                     | Number                                                                                                     | Pe                                                                              |
| <\$15,000                                                                                                                                                                                       |                                                                                                               |                                                                                                            | 149                                                                                                                     | 13.1%                                                                                                       | 132                                                                                                        | 1                                                                               |
| \$15,000 - \$24,999                                                                                                                                                                             |                                                                                                               |                                                                                                            | 136                                                                                                                     | 12.0%                                                                                                       | 90                                                                                                         | -                                                                               |
|                                                                                                                                                                                                 |                                                                                                               |                                                                                                            | 83                                                                                                                      | 7.3%                                                                                                        | 66                                                                                                         |                                                                                 |
| \$25,000 - \$34,999<br>\$35,000 - \$49,999                                                                                                                                                      |                                                                                                               |                                                                                                            | 83<br>175                                                                                                               | 7.3%<br>15.4%                                                                                               | 166                                                                                                        |                                                                                 |
| . , . ,                                                                                                                                                                                         |                                                                                                               |                                                                                                            | 221                                                                                                                     |                                                                                                             | 253                                                                                                        | 1                                                                               |
| \$50,000 - \$74,999<br>\$75,000 - \$00,000                                                                                                                                                      |                                                                                                               |                                                                                                            |                                                                                                                         | 19.5%                                                                                                       |                                                                                                            | 2                                                                               |
| \$75,000 - \$99,999                                                                                                                                                                             |                                                                                                               |                                                                                                            | 125                                                                                                                     | 11.0%                                                                                                       | 142                                                                                                        | 1                                                                               |
| \$100,000 - \$149,999                                                                                                                                                                           |                                                                                                               |                                                                                                            | 186                                                                                                                     | 16.4%                                                                                                       | 198                                                                                                        | 1                                                                               |
| \$150,000 - \$199,999                                                                                                                                                                           |                                                                                                               |                                                                                                            | 27                                                                                                                      | 2.4%                                                                                                        | 33                                                                                                         |                                                                                 |
| \$200,000+                                                                                                                                                                                      |                                                                                                               |                                                                                                            | 33                                                                                                                      | 2.9%                                                                                                        | 39                                                                                                         |                                                                                 |
| Median Household Income                                                                                                                                                                         |                                                                                                               |                                                                                                            | \$51,868                                                                                                                |                                                                                                             | \$57,877                                                                                                   |                                                                                 |
| Average Household Income                                                                                                                                                                        |                                                                                                               |                                                                                                            | \$69,054                                                                                                                |                                                                                                             | \$80,320                                                                                                   |                                                                                 |
| Per Capita Income                                                                                                                                                                               |                                                                                                               |                                                                                                            | \$29,866                                                                                                                |                                                                                                             | \$34,737                                                                                                   |                                                                                 |
|                                                                                                                                                                                                 | Census 20                                                                                                     | 010                                                                                                        | 20                                                                                                                      | 13                                                                                                          | 20                                                                                                         | 18                                                                              |
| Population by Age                                                                                                                                                                               | Number                                                                                                        | Percent                                                                                                    | Number                                                                                                                  | Percent                                                                                                     | Number                                                                                                     | Pe                                                                              |
| 0 - 4                                                                                                                                                                                           | 128                                                                                                           | 4.8%                                                                                                       | 126                                                                                                                     | 4.8%                                                                                                        | 125                                                                                                        |                                                                                 |
| 5 - 9                                                                                                                                                                                           | 140                                                                                                           | 5.2%                                                                                                       | 129                                                                                                                     | 4.9%                                                                                                        | 120                                                                                                        |                                                                                 |
|                                                                                                                                                                                                 |                                                                                                               |                                                                                                            |                                                                                                                         |                                                                                                             |                                                                                                            |                                                                                 |
| 10 - 14                                                                                                                                                                                         | 151                                                                                                           | 5.6%                                                                                                       | 140                                                                                                                     | 5.3%                                                                                                        | 126                                                                                                        |                                                                                 |
| 10 - 14<br>15 - 19                                                                                                                                                                              | 151<br>179                                                                                                    | 5.6%<br>6.7%                                                                                               |                                                                                                                         | 5.3%<br>5.7%                                                                                                | 126<br>130                                                                                                 |                                                                                 |
|                                                                                                                                                                                                 | 179                                                                                                           | 6.7%                                                                                                       | 140                                                                                                                     |                                                                                                             |                                                                                                            |                                                                                 |
| 15 - 19                                                                                                                                                                                         | 179<br>157                                                                                                    |                                                                                                            | 140<br>150                                                                                                              | 5.7%                                                                                                        | 130                                                                                                        |                                                                                 |
| 15 - 19<br>20 - 24                                                                                                                                                                              | 179                                                                                                           | 6.7%<br>5.9%                                                                                               | 140<br>150<br>172                                                                                                       | 5.7%<br>6.6%<br>13.4%                                                                                       | 130<br>147                                                                                                 | 1                                                                               |
| 15 - 19<br>20 - 24<br>25 - 34<br>35 - 44                                                                                                                                                        | 179<br>157<br>332<br>305                                                                                      | 6.7%<br>5.9%<br>12.4%<br>11.4%                                                                             | 140<br>150<br>172<br>351<br>287                                                                                         | 5.7%<br>6.6%<br>13.4%<br>10.9%                                                                              | 130<br>147<br>361<br>296                                                                                   | 1                                                                               |
| 15 - 19<br>20 - 24<br>25 - 34<br>35 - 44<br>45 - 54                                                                                                                                             | 179<br>157<br>332<br>305<br>409                                                                               | 6.7%<br>5.9%<br>12.4%<br>11.4%<br>15.3%                                                                    | 140<br>150<br>172<br>351<br>287<br>376                                                                                  | 5.7%<br>6.6%<br>13.4%<br>10.9%<br>14.3%                                                                     | 130<br>147<br>361<br>296<br>322                                                                            | 1<br>1<br>1                                                                     |
| 15 - 19<br>20 - 24<br>25 - 34<br>35 - 44<br>45 - 54<br>55 - 64                                                                                                                                  | 179<br>157<br>332<br>305<br>409<br>360                                                                        | 6.7%<br>5.9%<br>12.4%<br>11.4%<br>15.3%<br>13.5%                                                           | 140<br>150<br>172<br>351<br>287<br>376<br>377                                                                           | 5.7%<br>6.6%<br>13.4%<br>10.9%<br>14.3%<br>14.4%                                                            | 130<br>147<br>361<br>296<br>322<br>390                                                                     | 1<br>1<br>1                                                                     |
| 15 - 19<br>20 - 24<br>25 - 34<br>35 - 44<br>45 - 54<br>55 - 64<br>65 - 74                                                                                                                       | 179<br>157<br>332<br>305<br>409<br>360<br>224                                                                 | 6.7%<br>5.9%<br>12.4%<br>11.4%<br>15.3%<br>13.5%<br>8.4%                                                   | 140<br>150<br>172<br>351<br>287<br>376<br>377<br>234                                                                    | 5.7%<br>6.6%<br>13.4%<br>10.9%<br>14.3%<br>14.4%<br>8.9%                                                    | 130<br>147<br>361<br>296<br>322<br>390<br>297                                                              | 1<br>1<br>1<br>1                                                                |
| 15 - 19<br>20 - 24<br>25 - 34<br>35 - 44<br>45 - 54<br>55 - 64<br>65 - 74<br>75 - 84                                                                                                            | 179<br>157<br>332<br>305<br>409<br>360<br>224<br>208                                                          | 6.7%<br>5.9%<br>12.4%<br>11.4%<br>15.3%<br>13.5%<br>8.4%<br>7.8%                                           | 140<br>150<br>172<br>351<br>287<br>376<br>377<br>234<br>188                                                             | 5.7%<br>6.6%<br>13.4%<br>10.9%<br>14.3%<br>14.4%<br>8.9%<br>7.2%                                            | 130<br>147<br>361<br>296<br>322<br>390<br>297<br>175                                                       | 1<br>1<br>1<br>1                                                                |
| 15 - 19<br>20 - 24<br>25 - 34<br>35 - 44<br>45 - 54<br>55 - 64<br>65 - 74                                                                                                                       | 179<br>157<br>332<br>305<br>409<br>360<br>224<br>208<br>83                                                    | 6.7%<br>5.9%<br>12.4%<br>11.4%<br>15.3%<br>13.5%<br>8.4%<br>7.8%<br>3.1%                                   | 140<br>150<br>172<br>351<br>287<br>376<br>377<br>234<br>188<br>94                                                       | 5.7%<br>6.6%<br>13.4%<br>10.9%<br>14.3%<br>14.4%<br>8.9%<br>7.2%<br>3.6%                                    | 130<br>147<br>361<br>296<br>322<br>390<br>297<br>175<br>98                                                 | 1<br>1<br>1<br>1<br>1                                                           |
| 15 - 19 20 - 24 25 - 34 35 - 44 45 - 54 55 - 64 65 - 74 75 - 84 85+                                                                                                                             | 179<br>157<br>332<br>305<br>409<br>360<br>224<br>208<br>83<br><b>Census 26</b>                                | 6.7%<br>5.9%<br>12.4%<br>11.4%<br>15.3%<br>13.5%<br>8.4%<br>7.8%<br>3.1%                                   | 140<br>150<br>172<br>351<br>287<br>376<br>377<br>234<br>188<br>94                                                       | 5.7%<br>6.6%<br>13.4%<br>10.9%<br>14.3%<br>14.4%<br>8.9%<br>7.2%<br>3.6%                                    | 130<br>147<br>361<br>296<br>322<br>390<br>297<br>175<br>98                                                 | 1<br>1<br>1<br>1<br>1                                                           |
| 15 - 19 20 - 24 25 - 34 35 - 44 45 - 54 55 - 64 65 - 74 75 - 84 85+  Race and Ethnicity                                                                                                         | 179<br>157<br>332<br>305<br>409<br>360<br>224<br>208<br>83<br><b>Census 20</b><br>Number                      | 6.7%<br>5.9%<br>12.4%<br>11.4%<br>15.3%<br>13.5%<br>8.4%<br>7.8%<br>3.1%                                   | 140<br>150<br>172<br>351<br>287<br>376<br>377<br>234<br>188<br>94<br>20<br>Number                                       | 5.7%<br>6.6%<br>13.4%<br>10.9%<br>14.3%<br>14.4%<br>8.9%<br>7.2%<br>3.6%                                    | 130<br>147<br>361<br>296<br>322<br>390<br>297<br>175<br>98<br>20<br>Number                                 | 1<br>1<br>1<br>1<br>1<br>1                                                      |
| 15 - 19 20 - 24 25 - 34 35 - 44 45 - 54 55 - 64 65 - 74 75 - 84 85+  Race and Ethnicity White Alone                                                                                             | 179<br>157<br>332<br>305<br>409<br>360<br>224<br>208<br>83<br><b>Census 26</b><br>Number<br>2,360             | 6.7%<br>5.9%<br>12.4%<br>11.4%<br>15.3%<br>13.5%<br>8.4%<br>7.8%<br>3.1%<br><b>D10</b><br>Percent<br>88.2% | 140<br>150<br>172<br>351<br>287<br>376<br>377<br>234<br>188<br>94<br>20<br>Number<br>2,292                              | 5.7%<br>6.6%<br>13.4%<br>10.9%<br>14.3%<br>14.4%<br>8.9%<br>7.2%<br>3.6%<br>D13<br>Percent<br>87.3%         | 130<br>147<br>361<br>296<br>322<br>390<br>297<br>175<br>98<br>Number<br>2,218                              | 1<br>1<br>1<br>1<br>1<br>1<br>1<br>1                                            |
| 15 - 19 20 - 24 25 - 34 35 - 44 45 - 54 55 - 64 65 - 74 75 - 84 85+  Race and Ethnicity                                                                                                         | 179<br>157<br>332<br>305<br>409<br>360<br>224<br>208<br>83<br><b>Census 20</b><br>Number                      | 6.7% 5.9% 12.4% 11.4% 15.3% 13.5% 8.4% 7.8% 3.1%  D10  Percent 88.2% 8.4%                                  | 140<br>150<br>172<br>351<br>287<br>376<br>377<br>234<br>188<br>94<br>20<br>Number                                       | 5.7%<br>6.6%<br>13.4%<br>10.9%<br>14.3%<br>14.4%<br>8.9%<br>7.2%<br>3.6%<br>D13<br>Percent<br>87.3%<br>8.8% | 130<br>147<br>361<br>296<br>322<br>390<br>297<br>175<br>98<br>Number<br>2,218<br>240                       | 1<br>1<br>1<br>1<br>1<br>018<br>Pee                                             |
| 15 - 19 20 - 24 25 - 34 35 - 44 45 - 54 55 - 64 65 - 74 75 - 84 85+  Race and Ethnicity White Alone                                                                                             | 179<br>157<br>332<br>305<br>409<br>360<br>224<br>208<br>83<br><b>Census 26</b><br>Number<br>2,360<br>226<br>6 | 6.7% 5.9% 12.4% 11.4% 15.3% 13.5% 8.4% 7.8% 3.1%  Percent 88.2% 8.4% 0.2%                                  | 140<br>150<br>172<br>351<br>287<br>376<br>377<br>234<br>188<br>94<br>20<br>Number<br>2,292<br>230<br>6                  | 5.7% 6.6% 13.4% 10.9% 14.3% 14.4% 8.9% 7.2% 3.6%  13  Percent 87.3% 8.8% 0.2%                               | 130<br>147<br>361<br>296<br>322<br>390<br>297<br>175<br>98<br>Number<br>2,218                              | 1<br>1<br>1<br>1<br>1<br>1<br>1<br>1                                            |
| 15 - 19 20 - 24 25 - 34 35 - 44 45 - 54 55 - 64 65 - 74 75 - 84 85+  Race and Ethnicity White Alone Black Alone                                                                                 | 179<br>157<br>332<br>305<br>409<br>360<br>224<br>208<br>83<br><b>Census 26</b><br>Number<br>2,360<br>226      | 6.7% 5.9% 12.4% 11.4% 15.3% 13.5% 8.4% 7.8% 3.1%  Percent 88.2% 8.4%                                       | 140<br>150<br>172<br>351<br>287<br>376<br>377<br>234<br>188<br>94<br>20<br>Number<br>2,292<br>230                       | 5.7%<br>6.6%<br>13.4%<br>10.9%<br>14.3%<br>14.4%<br>8.9%<br>7.2%<br>3.6%<br>D13<br>Percent<br>87.3%<br>8.8% | 130<br>147<br>361<br>296<br>322<br>390<br>297<br>175<br>98<br>Number<br>2,218<br>240                       | 1<br>1<br>1<br>1<br>1<br>1<br>1<br>1<br>1                                       |
| 15 - 19 20 - 24 25 - 34 35 - 44 45 - 54 55 - 64 65 - 74 75 - 84 85+  Race and Ethnicity White Alone Black Alone American Indian Alone                                                           | 179<br>157<br>332<br>305<br>409<br>360<br>224<br>208<br>83<br><b>Census 26</b><br>Number<br>2,360<br>226<br>6 | 6.7% 5.9% 12.4% 11.4% 15.3% 13.5% 8.4% 7.8% 3.1%  Percent 88.2% 8.4% 0.2%                                  | 140<br>150<br>172<br>351<br>287<br>376<br>377<br>234<br>188<br>94<br>20<br>Number<br>2,292<br>230<br>6                  | 5.7% 6.6% 13.4% 10.9% 14.3% 14.4% 8.9% 7.2% 3.6%  13  Percent 87.3% 8.8% 0.2%                               | 130<br>147<br>361<br>296<br>322<br>390<br>297<br>175<br>98<br>20<br>Number<br>2,218<br>240<br>8            | 1<br>1<br>1<br>1<br>1<br>1<br>1<br>1<br>1<br>1<br>8                             |
| 15 - 19 20 - 24 25 - 34 35 - 44 45 - 54 55 - 64 65 - 74 75 - 84 85+  Race and Ethnicity  White Alone Black Alone American Indian Alone Asian Alone                                              | 179<br>157<br>332<br>305<br>409<br>360<br>224<br>208<br>83<br><b>Census 26</b><br>Number<br>2,360<br>226<br>6 | 6.7% 5.9% 12.4% 11.4% 15.3% 13.5% 8.4% 7.8% 3.1%  D10  Percent 88.2% 8.4% 0.2% 1.5%                        | 140<br>150<br>172<br>351<br>287<br>376<br>377<br>234<br>188<br>94<br>20<br>Number<br>2,292<br>230<br>6<br>41            | 5.7% 6.6% 13.4% 10.9% 14.3% 14.4% 8.9% 7.2% 3.6%  913  Percent 87.3% 8.8% 0.2% 1.6%                         | 130<br>147<br>361<br>296<br>322<br>390<br>297<br>175<br>98<br>20<br>Number<br>2,218<br>240<br>8            | 1<br>1<br>1<br>1<br>1<br>2018<br>Pe                                             |
| 15 - 19 20 - 24 25 - 34 35 - 44 45 - 54 55 - 64 65 - 74 75 - 84 85+  Race and Ethnicity  White Alone Black Alone American Indian Alone Asian Alone Pacific Islander Alone                       | 179 157 332 305 409 360 224 208 83 Census 26 Number 2,360 226 6 39 0                                          | 6.7% 5.9% 12.4% 11.4% 15.3% 13.5% 8.4% 7.8% 3.1%  D10  Percent 88.2% 8.4% 0.2% 1.5% 0.0%                   | 140<br>150<br>172<br>351<br>287<br>376<br>377<br>234<br>188<br>94<br>20<br>Number<br>2,292<br>230<br>6<br>41<br>0       | 5.7% 6.6% 13.4% 10.9% 14.3% 14.4% 8.9% 7.2% 3.6%  13  Percent 87.3% 8.8% 0.2% 1.6% 0.0%                     | 130<br>147<br>361<br>296<br>322<br>390<br>297<br>175<br>98<br>20<br>Number<br>2,218<br>240<br>8<br>46      | 1<br>1<br>1<br>1<br>1<br>1<br>1<br>1<br>1<br>1<br>1<br>1<br>8<br>8              |
| 15 - 19 20 - 24 25 - 34 35 - 44 45 - 54 55 - 64 65 - 74 75 - 84 85+  Race and Ethnicity  White Alone Black Alone American Indian Alone Asian Alone Pacific Islander Alone Some Other Race Alone | 179 157 332 305 409 360 224 208 83 Census 26 Number 2,360 226 6 39 0 17                                       | 6.7% 5.9% 12.4% 11.4% 15.3% 13.5% 8.4% 7.8% 3.1%  D10  Percent 88.2% 8.4% 0.2% 1.5% 0.0% 0.6%              | 140<br>150<br>172<br>351<br>287<br>376<br>377<br>234<br>188<br>94<br>20<br>Number<br>2,292<br>230<br>6<br>41<br>0<br>21 | 5.7% 6.6% 13.4% 10.9% 14.3% 14.4% 8.9% 7.2% 3.6%  013  Percent 87.3% 8.8% 0.2% 1.6% 0.0% 0.8%               | 130<br>147<br>361<br>296<br>322<br>390<br>297<br>175<br>98<br>20<br>Number<br>2,218<br>240<br>8<br>46<br>1 | 1.<br>1.<br>1.<br>1.<br>1.<br>1.<br>1.<br>1.<br>1.<br>1.<br>1.<br>1.<br>1.<br>1 |