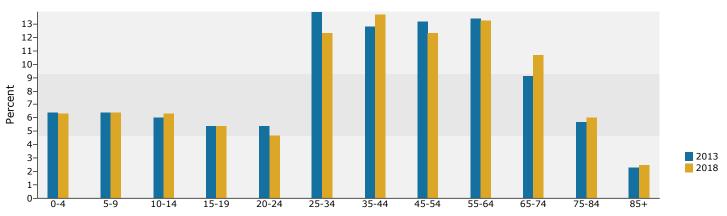

Latitude: 33.65199 Longitude: -86.818609

| Summary                                    | Cer         | 1sus 2010 |          | 2013    |          |     |
|--------------------------------------------|-------------|-----------|----------|---------|----------|-----|
| Population                                 |             | 30,968    |          | 31,342  |          | 3:  |
| Households                                 |             | 12,680    |          | 12,861  |          | 1   |
| Families                                   |             | 8,670     |          | 8,720   |          |     |
| Average Household Size                     |             | 2.42      |          | 2.41    |          |     |
| Owner Occupied Housing Units               |             | 9,575     |          | 9,605   |          | 9   |
| Renter Occupied Housing Units              |             | 3,105     |          | 3,256   |          | :   |
| Median Age                                 |             | 39.5      |          | 39.9    |          |     |
| Trends: 2013 - 2018 Annual Rate            |             | Area      |          | State   |          | Nat |
| Population                                 |             | 0.35%     |          | 0.57%   |          | 0   |
| Households                                 |             | 0.36%     |          | 0.61%   |          | 0   |
| Families                                   |             | 0.16%     |          | 0.43%   |          | 0   |
| Owner HHs                                  |             | 0.51%     |          | 0.70%   |          | 0   |
| Median Household Income                    |             | 2.21%     |          | 3.22%   |          | 3   |
|                                            |             |           | 20       | 13      | 20       | 018 |
| Households by Income                       |             |           | Number   | Percent | Number   | Pe  |
| <\$15,000                                  |             |           | 1,510    | 11.7%   | 1,407    | 1   |
| \$15,000 - \$24,999                        |             |           | 1,308    | 10.2%   | 899      | -   |
| \$25,000 - \$24,999                        |             |           | 1,292    | 10.0%   | 1,041    |     |
| \$35,000 - \$34,999<br>\$35,000 - \$49,999 |             |           | 1,968    | 15.3%   | 1,931    | 1   |
| \$55,000 - \$49,999<br>\$50,000 - \$74,999 |             |           |          | 18.5%   |          | 2   |
| \$50,000 - \$74,999<br>\$75,000 - \$99,999 |             |           | 2,383    | 18.5%   | 2,836    | 1   |
|                                            |             |           | 1,664    |         | 1,931    | 1   |
| \$100,000 - \$149,999                      |             |           | 2,024    | 15.7%   | 2,187    |     |
| \$150,000 - \$199,999                      |             |           | 456      | 3.5%    | 555      |     |
| \$200,000+                                 |             |           | 255      | 2.0%    | 308      |     |
| Median Household Income                    |             |           | \$52,559 |         | \$58,643 |     |
| Average Household Income                   |             |           | \$68,275 |         | \$77,082 |     |
| Per Capita Income                          |             |           | \$28,040 |         | \$31,662 |     |
| r cr capita income                         | Census 20   | 110       |          | 13      |          | 018 |
| Population by Age                          | Number      | Percent   | Number   | Percent | Number   | Pe  |
| 0 - 4                                      | 2,031       | 6.6%      | 2,004    | 6.4%    | 2,023    |     |
| 5 - 9                                      | 1,894       | 6.1%      | 2,006    | 6.4%    | 2,035    |     |
| 10 - 14                                    | 1,843       | 6.0%      | 1,865    | 6.0%    | 2,021    |     |
| 15 - 19                                    | 1,813       | 5.9%      | 1,705    | 5.4%    | 1,717    |     |
| 20 - 24                                    | 1,729       | 5.6%      | 1,708    | 5.4%    | 1,513    |     |
| 25 - 34                                    | 4,441       | 14.3%     | 4,349    | 13.9%   | 3,933    | 1   |
| 35 - 44                                    |             | 12.3%     |          | 12.8%   |          | 1   |
| 45 - 54                                    | 3,813       | 14.2%     | 4,013    | 13.2%   | 4,381    | 1   |
|                                            | 4,388       |           | 4,132    |         | 3,925    |     |
| 55 - 64                                    | 3,958       | 12.8%     | 4,194    | 13.4%   | 4,253    | 1   |
| 65 - 74                                    | 2,602       | 8.4%      | 2,850    | 9.1%    | 3,403    | 1   |
| 75 - 84                                    | 1,822       | 5.9%      | 1,792    | 5.7%    | 1,898    |     |
| 85+                                        | 636         | 2.1%      | 724      | 2.3%    | 792      |     |
|                                            | Census 2010 |           | 2013     |         | 2018     |     |
| Race and Ethnicity                         | Number      | Percent   | Number   | Percent | Number   | Pe  |
| White Alone                                | 25,588      | 82.6%     | 25,543   | 81.5%   | 25,261   | 7   |
| Black Alone                                | 3,754       | 12.1%     | 3,855    | 12.3%   | 3,995    | 1   |
| American Indian Alone                      | 117         | 0.4%      | 130      | 0.4%    | 160      |     |
| Asian Alone                                | 264         | 0.9%      | 283      | 0.9%    | 324      |     |
| Pacific Islander Alone                     | 24          | 0.1%      | 28       | 0.1%    | 36       |     |
| Some Other Race Alone                      | 845         | 2.7%      | 1,057    | 3.4%    | 1,553    |     |
| Two or More Races                          | 377         | 1.2%      | 446      | 1.4%    | 564      |     |
|                                            |             |           |          |         |          |     |
|                                            |             |           |          |         |          |     |
| Hispanic Origin (Any Race)                 | 1,618       | 5.2%      | 2,032    | 6.5%    | 2,897    |     |

## Population by Age