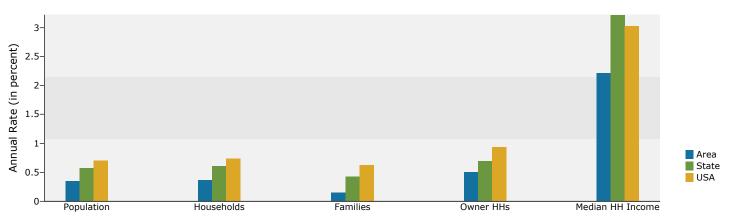

Latitude: 33.65199 Longitude: -86.818609

| Summary                                    | Cer         | 1sus 2010 |          | 2013    |          |     |
|--------------------------------------------|-------------|-----------|----------|---------|----------|-----|
| Population                                 |             | 30,968    |          | 31,342  |          | 3:  |
| Households                                 |             | 12,680    |          | 12,861  |          | 1   |
| Families                                   |             | 8,670     |          | 8,720   |          |     |
| Average Household Size                     |             | 2.42      |          | 2.41    |          |     |
| Owner Occupied Housing Units               |             | 9,575     |          | 9,605   |          | 9   |
| Renter Occupied Housing Units              |             | 3,105     |          | 3,256   |          | :   |
| Median Age                                 |             | 39.5      |          | 39.9    |          |     |
| Trends: 2013 - 2018 Annual Rate            |             | Area      |          | State   |          | Nat |
| Population                                 |             | 0.35%     |          | 0.57%   |          | 0   |
| Households                                 |             | 0.36%     |          | 0.61%   |          | 0   |
| Families                                   |             | 0.16%     |          | 0.43%   |          | 0   |
| Owner HHs                                  |             | 0.51%     |          | 0.70%   |          | 0   |
| Median Household Income                    |             | 2.21%     |          | 3.22%   |          | 3   |
|                                            |             |           | 20       | 13      | 20       | 018 |
| Households by Income                       |             |           | Number   | Percent | Number   | Pe  |
| <\$15,000                                  |             |           | 1,510    | 11.7%   | 1,407    | 1   |
| \$15,000 - \$24,999                        |             |           | 1,308    | 10.2%   | 899      | -   |
| \$25,000 - \$24,999                        |             |           | 1,292    | 10.0%   | 1,041    |     |
| \$35,000 - \$34,999<br>\$35,000 - \$49,999 |             |           | 1,968    | 15.3%   | 1,931    | 1   |
| \$55,000 - \$49,999<br>\$50,000 - \$74,999 |             |           |          | 18.5%   |          | 2   |
| \$50,000 - \$74,999<br>\$75,000 - \$99,999 |             |           | 2,383    | 18.5%   | 2,836    | 1   |
|                                            |             |           | 1,664    |         | 1,931    | 1   |
| \$100,000 - \$149,999                      |             |           | 2,024    | 15.7%   | 2,187    |     |
| \$150,000 - \$199,999                      |             |           | 456      | 3.5%    | 555      |     |
| \$200,000+                                 |             |           | 255      | 2.0%    | 308      |     |
| Median Household Income                    |             |           | \$52,559 |         | \$58,643 |     |
| Average Household Income                   |             |           | \$68,275 |         | \$77,082 |     |
| Per Capita Income                          |             |           | \$28,040 |         | \$31,662 |     |
| r cr capita income                         | Census 20   | 110       |          | 13      |          | 018 |
| Population by Age                          | Number      | Percent   | Number   | Percent | Number   | Pe  |
| 0 - 4                                      | 2,031       | 6.6%      | 2,004    | 6.4%    | 2,023    |     |
| 5 - 9                                      | 1,894       | 6.1%      | 2,006    | 6.4%    | 2,035    |     |
| 10 - 14                                    | 1,843       | 6.0%      | 1,865    | 6.0%    | 2,021    |     |
| 15 - 19                                    | 1,813       | 5.9%      | 1,705    | 5.4%    | 1,717    |     |
| 20 - 24                                    | 1,729       | 5.6%      | 1,708    | 5.4%    | 1,513    |     |
| 25 - 34                                    | 4,441       | 14.3%     | 4,349    | 13.9%   | 3,933    | 1   |
| 35 - 44                                    |             | 12.3%     |          | 12.8%   |          | 1   |
| 45 - 54                                    | 3,813       | 14.2%     | 4,013    | 13.2%   | 4,381    | 1   |
|                                            | 4,388       |           | 4,132    |         | 3,925    |     |
| 55 - 64                                    | 3,958       | 12.8%     | 4,194    | 13.4%   | 4,253    | 1   |
| 65 - 74                                    | 2,602       | 8.4%      | 2,850    | 9.1%    | 3,403    | 1   |
| 75 - 84                                    | 1,822       | 5.9%      | 1,792    | 5.7%    | 1,898    |     |
| 85+                                        | 636         | 2.1%      | 724      | 2.3%    | 792      |     |
|                                            | Census 2010 |           | 2013     |         | 2018     |     |
| Race and Ethnicity                         | Number      | Percent   | Number   | Percent | Number   | Pe  |
| White Alone                                | 25,588      | 82.6%     | 25,543   | 81.5%   | 25,261   | 7   |
| Black Alone                                | 3,754       | 12.1%     | 3,855    | 12.3%   | 3,995    | 1   |
| American Indian Alone                      | 117         | 0.4%      | 130      | 0.4%    | 160      |     |
| Asian Alone                                | 264         | 0.9%      | 283      | 0.9%    | 324      |     |
| Pacific Islander Alone                     | 24          | 0.1%      | 28       | 0.1%    | 36       |     |
| Some Other Race Alone                      | 845         | 2.7%      | 1,057    | 3.4%    | 1,553    |     |
| Two or More Races                          | 377         | 1.2%      | 446      | 1.4%    | 564      |     |
|                                            |             |           |          |         |          |     |
|                                            |             |           |          |         |          |     |
| Hispanic Origin (Any Race)                 | 1,618       | 5.2%      | 2,032    | 6.5%    | 2,897    |     |

### Trends 2013-2018