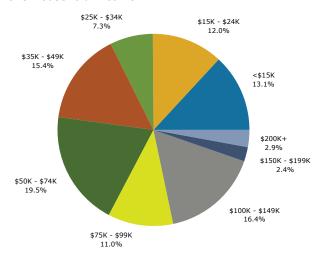

#### 2013 Household Income

Gardendale AL 1-3-5 Mile Radius Retail Market Analysis Ring: 1 mile radius Prepared by Decision Data Resources

Latitude: 33.65199 Longitude: -86.818609

| Summary                                                                                                                                                                                         | Cei                                                                                                           | nsus 2010                                                                                                  |                                                                                                                         | 2013                                                                                                        |                                                                                                            |                                                                                 |
|-------------------------------------------------------------------------------------------------------------------------------------------------------------------------------------------------|---------------------------------------------------------------------------------------------------------------|------------------------------------------------------------------------------------------------------------|-------------------------------------------------------------------------------------------------------------------------|-------------------------------------------------------------------------------------------------------------|------------------------------------------------------------------------------------------------------------|---------------------------------------------------------------------------------|
| Population                                                                                                                                                                                      |                                                                                                               | 2,678                                                                                                      |                                                                                                                         | 2,626                                                                                                       |                                                                                                            |                                                                                 |
| Households                                                                                                                                                                                      |                                                                                                               | 1,156                                                                                                      |                                                                                                                         | 1,135                                                                                                       |                                                                                                            |                                                                                 |
| Families                                                                                                                                                                                        |                                                                                                               | 754                                                                                                        |                                                                                                                         | 732                                                                                                         |                                                                                                            |                                                                                 |
| Average Household Size                                                                                                                                                                          |                                                                                                               | 2.29                                                                                                       |                                                                                                                         | 2.29                                                                                                        |                                                                                                            |                                                                                 |
| Owner Occupied Housing Units                                                                                                                                                                    |                                                                                                               | 811                                                                                                        |                                                                                                                         | 776                                                                                                         |                                                                                                            |                                                                                 |
| Renter Occupied Housing Units                                                                                                                                                                   |                                                                                                               | 345                                                                                                        |                                                                                                                         | 359                                                                                                         |                                                                                                            |                                                                                 |
| Median Age                                                                                                                                                                                      |                                                                                                               | 43.3                                                                                                       |                                                                                                                         | 43.5                                                                                                        |                                                                                                            |                                                                                 |
| Trends: 2013 - 2018 Annual Rate                                                                                                                                                                 |                                                                                                               | Area                                                                                                       |                                                                                                                         | State                                                                                                       |                                                                                                            | Nat                                                                             |
| Population                                                                                                                                                                                      |                                                                                                               | -0.28%                                                                                                     |                                                                                                                         | 0.57%                                                                                                       |                                                                                                            | 0                                                                               |
| Households                                                                                                                                                                                      |                                                                                                               | -0.30%                                                                                                     |                                                                                                                         | 0.61%                                                                                                       |                                                                                                            | 0                                                                               |
| Families                                                                                                                                                                                        |                                                                                                               | -0.55%                                                                                                     |                                                                                                                         | 0.43%                                                                                                       |                                                                                                            | 0                                                                               |
| Owner HHs                                                                                                                                                                                       |                                                                                                               | -0.42%                                                                                                     |                                                                                                                         | 0.70%                                                                                                       |                                                                                                            | 0                                                                               |
| Median Household Income                                                                                                                                                                         |                                                                                                               | 2.22%                                                                                                      |                                                                                                                         | 3.22%                                                                                                       |                                                                                                            | 3                                                                               |
| riedian riodsenoid income                                                                                                                                                                       |                                                                                                               |                                                                                                            | 20                                                                                                                      | 13                                                                                                          | 20                                                                                                         | 018                                                                             |
| Households by Income                                                                                                                                                                            |                                                                                                               |                                                                                                            | Number                                                                                                                  | Percent                                                                                                     | Number                                                                                                     | Pe                                                                              |
| <\$15,000                                                                                                                                                                                       |                                                                                                               |                                                                                                            | 149                                                                                                                     | 13.1%                                                                                                       | 132                                                                                                        | 1                                                                               |
| \$15,000 - \$24,999                                                                                                                                                                             |                                                                                                               |                                                                                                            | 136                                                                                                                     | 12.0%                                                                                                       | 90                                                                                                         | -                                                                               |
|                                                                                                                                                                                                 |                                                                                                               |                                                                                                            | 83                                                                                                                      | 7.3%                                                                                                        | 66                                                                                                         |                                                                                 |
| \$25,000 - \$34,999<br>\$35,000 - \$49,999                                                                                                                                                      |                                                                                                               |                                                                                                            | 83<br>175                                                                                                               | 7.3%<br>15.4%                                                                                               | 166                                                                                                        |                                                                                 |
| . , . ,                                                                                                                                                                                         |                                                                                                               |                                                                                                            | 221                                                                                                                     |                                                                                                             | 253                                                                                                        | 1                                                                               |
| \$50,000 - \$74,999<br>\$75,000 - \$00,000                                                                                                                                                      |                                                                                                               |                                                                                                            |                                                                                                                         | 19.5%                                                                                                       |                                                                                                            | 2                                                                               |
| \$75,000 - \$99,999                                                                                                                                                                             |                                                                                                               |                                                                                                            | 125                                                                                                                     | 11.0%                                                                                                       | 142                                                                                                        | 1                                                                               |
| \$100,000 - \$149,999                                                                                                                                                                           |                                                                                                               |                                                                                                            | 186                                                                                                                     | 16.4%                                                                                                       | 198                                                                                                        | 1                                                                               |
| \$150,000 - \$199,999                                                                                                                                                                           |                                                                                                               |                                                                                                            | 27                                                                                                                      | 2.4%                                                                                                        | 33                                                                                                         |                                                                                 |
| \$200,000+                                                                                                                                                                                      |                                                                                                               |                                                                                                            | 33                                                                                                                      | 2.9%                                                                                                        | 39                                                                                                         |                                                                                 |
| Median Household Income                                                                                                                                                                         |                                                                                                               |                                                                                                            | \$51,868                                                                                                                |                                                                                                             | \$57,877                                                                                                   |                                                                                 |
| Average Household Income                                                                                                                                                                        |                                                                                                               |                                                                                                            | \$69,054                                                                                                                |                                                                                                             | \$80,320                                                                                                   |                                                                                 |
| Per Capita Income                                                                                                                                                                               |                                                                                                               |                                                                                                            | \$29,866                                                                                                                |                                                                                                             | \$34,737                                                                                                   |                                                                                 |
|                                                                                                                                                                                                 | Census 20                                                                                                     | 010                                                                                                        | 20                                                                                                                      | 13                                                                                                          | 20                                                                                                         | 18                                                                              |
| Population by Age                                                                                                                                                                               | Number                                                                                                        | Percent                                                                                                    | Number                                                                                                                  | Percent                                                                                                     | Number                                                                                                     | Pe                                                                              |
| 0 - 4                                                                                                                                                                                           | 128                                                                                                           | 4.8%                                                                                                       | 126                                                                                                                     | 4.8%                                                                                                        | 125                                                                                                        |                                                                                 |
| 5 - 9                                                                                                                                                                                           | 140                                                                                                           | 5.2%                                                                                                       | 129                                                                                                                     | 4.9%                                                                                                        | 120                                                                                                        |                                                                                 |
|                                                                                                                                                                                                 |                                                                                                               |                                                                                                            |                                                                                                                         |                                                                                                             |                                                                                                            |                                                                                 |
| 10 - 14                                                                                                                                                                                         | 151                                                                                                           | 5.6%                                                                                                       | 140                                                                                                                     | 5.3%                                                                                                        | 126                                                                                                        |                                                                                 |
| 10 - 14<br>15 - 19                                                                                                                                                                              | 151<br>179                                                                                                    | 5.6%<br>6.7%                                                                                               |                                                                                                                         | 5.3%<br>5.7%                                                                                                | 126<br>130                                                                                                 |                                                                                 |
|                                                                                                                                                                                                 | 179                                                                                                           | 6.7%                                                                                                       | 140                                                                                                                     |                                                                                                             |                                                                                                            |                                                                                 |
| 15 - 19                                                                                                                                                                                         | 179<br>157                                                                                                    |                                                                                                            | 140<br>150                                                                                                              | 5.7%                                                                                                        | 130                                                                                                        |                                                                                 |
| 15 - 19<br>20 - 24                                                                                                                                                                              | 179                                                                                                           | 6.7%<br>5.9%                                                                                               | 140<br>150<br>172                                                                                                       | 5.7%<br>6.6%<br>13.4%                                                                                       | 130<br>147                                                                                                 | 1                                                                               |
| 15 - 19<br>20 - 24<br>25 - 34<br>35 - 44                                                                                                                                                        | 179<br>157<br>332<br>305                                                                                      | 6.7%<br>5.9%<br>12.4%<br>11.4%                                                                             | 140<br>150<br>172<br>351<br>287                                                                                         | 5.7%<br>6.6%<br>13.4%<br>10.9%                                                                              | 130<br>147<br>361<br>296                                                                                   | 1                                                                               |
| 15 - 19<br>20 - 24<br>25 - 34<br>35 - 44<br>45 - 54                                                                                                                                             | 179<br>157<br>332<br>305<br>409                                                                               | 6.7%<br>5.9%<br>12.4%<br>11.4%<br>15.3%                                                                    | 140<br>150<br>172<br>351<br>287<br>376                                                                                  | 5.7%<br>6.6%<br>13.4%<br>10.9%<br>14.3%                                                                     | 130<br>147<br>361<br>296<br>322                                                                            | 1<br>1<br>1                                                                     |
| 15 - 19<br>20 - 24<br>25 - 34<br>35 - 44<br>45 - 54<br>55 - 64                                                                                                                                  | 179<br>157<br>332<br>305<br>409<br>360                                                                        | 6.7%<br>5.9%<br>12.4%<br>11.4%<br>15.3%<br>13.5%                                                           | 140<br>150<br>172<br>351<br>287<br>376<br>377                                                                           | 5.7%<br>6.6%<br>13.4%<br>10.9%<br>14.3%<br>14.4%                                                            | 130<br>147<br>361<br>296<br>322<br>390                                                                     | 1<br>1<br>1                                                                     |
| 15 - 19<br>20 - 24<br>25 - 34<br>35 - 44<br>45 - 54<br>55 - 64<br>65 - 74                                                                                                                       | 179<br>157<br>332<br>305<br>409<br>360<br>224                                                                 | 6.7%<br>5.9%<br>12.4%<br>11.4%<br>15.3%<br>13.5%<br>8.4%                                                   | 140<br>150<br>172<br>351<br>287<br>376<br>377<br>234                                                                    | 5.7%<br>6.6%<br>13.4%<br>10.9%<br>14.3%<br>14.4%<br>8.9%                                                    | 130<br>147<br>361<br>296<br>322<br>390<br>297                                                              | 1<br>1<br>1<br>1                                                                |
| 15 - 19<br>20 - 24<br>25 - 34<br>35 - 44<br>45 - 54<br>55 - 64<br>65 - 74<br>75 - 84                                                                                                            | 179<br>157<br>332<br>305<br>409<br>360<br>224<br>208                                                          | 6.7%<br>5.9%<br>12.4%<br>11.4%<br>15.3%<br>13.5%<br>8.4%<br>7.8%                                           | 140<br>150<br>172<br>351<br>287<br>376<br>377<br>234<br>188                                                             | 5.7%<br>6.6%<br>13.4%<br>10.9%<br>14.3%<br>14.4%<br>8.9%<br>7.2%                                            | 130<br>147<br>361<br>296<br>322<br>390<br>297<br>175                                                       | 1<br>1<br>1<br>1                                                                |
| 15 - 19<br>20 - 24<br>25 - 34<br>35 - 44<br>45 - 54<br>55 - 64<br>65 - 74                                                                                                                       | 179<br>157<br>332<br>305<br>409<br>360<br>224<br>208<br>83                                                    | 6.7%<br>5.9%<br>12.4%<br>11.4%<br>15.3%<br>13.5%<br>8.4%<br>7.8%<br>3.1%                                   | 140<br>150<br>172<br>351<br>287<br>376<br>377<br>234<br>188<br>94                                                       | 5.7%<br>6.6%<br>13.4%<br>10.9%<br>14.3%<br>14.4%<br>8.9%<br>7.2%<br>3.6%                                    | 130<br>147<br>361<br>296<br>322<br>390<br>297<br>175<br>98                                                 | 1<br>1<br>1<br>1<br>1                                                           |
| 15 - 19 20 - 24 25 - 34 35 - 44 45 - 54 55 - 64 65 - 74 75 - 84 85+                                                                                                                             | 179<br>157<br>332<br>305<br>409<br>360<br>224<br>208<br>83<br><b>Census 26</b>                                | 6.7%<br>5.9%<br>12.4%<br>11.4%<br>15.3%<br>13.5%<br>8.4%<br>7.8%<br>3.1%                                   | 140<br>150<br>172<br>351<br>287<br>376<br>377<br>234<br>188<br>94                                                       | 5.7%<br>6.6%<br>13.4%<br>10.9%<br>14.3%<br>14.4%<br>8.9%<br>7.2%<br>3.6%                                    | 130<br>147<br>361<br>296<br>322<br>390<br>297<br>175<br>98                                                 | 1<br>1<br>1<br>1<br>1                                                           |
| 15 - 19 20 - 24 25 - 34 35 - 44 45 - 54 55 - 64 65 - 74 75 - 84 85+  Race and Ethnicity                                                                                                         | 179<br>157<br>332<br>305<br>409<br>360<br>224<br>208<br>83<br><b>Census 20</b><br>Number                      | 6.7%<br>5.9%<br>12.4%<br>11.4%<br>15.3%<br>13.5%<br>8.4%<br>7.8%<br>3.1%                                   | 140<br>150<br>172<br>351<br>287<br>376<br>377<br>234<br>188<br>94<br>20<br>Number                                       | 5.7%<br>6.6%<br>13.4%<br>10.9%<br>14.3%<br>14.4%<br>8.9%<br>7.2%<br>3.6%                                    | 130<br>147<br>361<br>296<br>322<br>390<br>297<br>175<br>98<br>20<br>Number                                 | 1<br>1<br>1<br>1<br>1<br>1                                                      |
| 15 - 19 20 - 24 25 - 34 35 - 44 45 - 54 55 - 64 65 - 74 75 - 84 85+  Race and Ethnicity White Alone                                                                                             | 179<br>157<br>332<br>305<br>409<br>360<br>224<br>208<br>83<br><b>Census 26</b><br>Number<br>2,360             | 6.7%<br>5.9%<br>12.4%<br>11.4%<br>15.3%<br>13.5%<br>8.4%<br>7.8%<br>3.1%<br><b>D10</b><br>Percent<br>88.2% | 140<br>150<br>172<br>351<br>287<br>376<br>377<br>234<br>188<br>94<br>20<br>Number<br>2,292                              | 5.7%<br>6.6%<br>13.4%<br>10.9%<br>14.3%<br>14.4%<br>8.9%<br>7.2%<br>3.6%<br>D13<br>Percent<br>87.3%         | 130<br>147<br>361<br>296<br>322<br>390<br>297<br>175<br>98<br>Number<br>2,218                              | 1<br>1<br>1<br>1<br>1<br>1<br>1<br>1                                            |
| 15 - 19 20 - 24 25 - 34 35 - 44 45 - 54 55 - 64 65 - 74 75 - 84 85+  Race and Ethnicity                                                                                                         | 179<br>157<br>332<br>305<br>409<br>360<br>224<br>208<br>83<br><b>Census 20</b><br>Number                      | 6.7% 5.9% 12.4% 11.4% 15.3% 13.5% 8.4% 7.8% 3.1%  D10  Percent 88.2% 8.4%                                  | 140<br>150<br>172<br>351<br>287<br>376<br>377<br>234<br>188<br>94<br>20<br>Number                                       | 5.7%<br>6.6%<br>13.4%<br>10.9%<br>14.3%<br>14.4%<br>8.9%<br>7.2%<br>3.6%<br>D13<br>Percent<br>87.3%<br>8.8% | 130<br>147<br>361<br>296<br>322<br>390<br>297<br>175<br>98<br>Number<br>2,218<br>240                       | 1<br>1<br>1<br>1<br>1<br>018<br>Pee                                             |
| 15 - 19 20 - 24 25 - 34 35 - 44 45 - 54 55 - 64 65 - 74 75 - 84 85+  Race and Ethnicity White Alone                                                                                             | 179<br>157<br>332<br>305<br>409<br>360<br>224<br>208<br>83<br><b>Census 26</b><br>Number<br>2,360<br>226<br>6 | 6.7% 5.9% 12.4% 11.4% 15.3% 13.5% 8.4% 7.8% 3.1%  Percent 88.2% 8.4% 0.2%                                  | 140<br>150<br>172<br>351<br>287<br>376<br>377<br>234<br>188<br>94<br>20<br>Number<br>2,292<br>230<br>6                  | 5.7% 6.6% 13.4% 10.9% 14.3% 14.4% 8.9% 7.2% 3.6%  13  Percent 87.3% 8.8% 0.2%                               | 130<br>147<br>361<br>296<br>322<br>390<br>297<br>175<br>98<br>Number<br>2,218                              | 1<br>1<br>1<br>1<br>1<br>1<br>1<br>1                                            |
| 15 - 19 20 - 24 25 - 34 35 - 44 45 - 54 55 - 64 65 - 74 75 - 84 85+  Race and Ethnicity White Alone Black Alone                                                                                 | 179<br>157<br>332<br>305<br>409<br>360<br>224<br>208<br>83<br><b>Census 26</b><br>Number<br>2,360<br>226      | 6.7% 5.9% 12.4% 11.4% 15.3% 13.5% 8.4% 7.8% 3.1%  Percent 88.2% 8.4%                                       | 140<br>150<br>172<br>351<br>287<br>376<br>377<br>234<br>188<br>94<br>20<br>Number<br>2,292<br>230                       | 5.7%<br>6.6%<br>13.4%<br>10.9%<br>14.3%<br>14.4%<br>8.9%<br>7.2%<br>3.6%<br>D13<br>Percent<br>87.3%<br>8.8% | 130<br>147<br>361<br>296<br>322<br>390<br>297<br>175<br>98<br>Number<br>2,218<br>240                       | 1<br>1<br>1<br>1<br>1<br>1<br>1<br>1<br>1                                       |
| 15 - 19 20 - 24 25 - 34 35 - 44 45 - 54 55 - 64 65 - 74 75 - 84 85+  Race and Ethnicity White Alone Black Alone American Indian Alone                                                           | 179<br>157<br>332<br>305<br>409<br>360<br>224<br>208<br>83<br><b>Census 26</b><br>Number<br>2,360<br>226<br>6 | 6.7% 5.9% 12.4% 11.4% 15.3% 13.5% 8.4% 7.8% 3.1%  Percent 88.2% 8.4% 0.2%                                  | 140<br>150<br>172<br>351<br>287<br>376<br>377<br>234<br>188<br>94<br>20<br>Number<br>2,292<br>230<br>6                  | 5.7% 6.6% 13.4% 10.9% 14.3% 14.4% 8.9% 7.2% 3.6%  13  Percent 87.3% 8.8% 0.2%                               | 130<br>147<br>361<br>296<br>322<br>390<br>297<br>175<br>98<br>20<br>Number<br>2,218<br>240<br>8            | 1<br>1<br>1<br>1<br>1<br>1<br>1<br>1<br>1<br>1<br>8                             |
| 15 - 19 20 - 24 25 - 34 35 - 44 45 - 54 55 - 64 65 - 74 75 - 84 85+  Race and Ethnicity  White Alone Black Alone American Indian Alone Asian Alone                                              | 179<br>157<br>332<br>305<br>409<br>360<br>224<br>208<br>83<br><b>Census 26</b><br>Number<br>2,360<br>226<br>6 | 6.7% 5.9% 12.4% 11.4% 15.3% 13.5% 8.4% 7.8% 3.1%  D10  Percent 88.2% 8.4% 0.2% 1.5%                        | 140<br>150<br>172<br>351<br>287<br>376<br>377<br>234<br>188<br>94<br>20<br>Number<br>2,292<br>230<br>6<br>41            | 5.7% 6.6% 13.4% 10.9% 14.3% 14.4% 8.9% 7.2% 3.6%  913  Percent 87.3% 8.8% 0.2% 1.6%                         | 130<br>147<br>361<br>296<br>322<br>390<br>297<br>175<br>98<br>20<br>Number<br>2,218<br>240<br>8            | 1<br>1<br>1<br>1<br>1<br>2018<br>Pe                                             |
| 15 - 19 20 - 24 25 - 34 35 - 44 45 - 54 55 - 64 65 - 74 75 - 84 85+  Race and Ethnicity  White Alone Black Alone American Indian Alone Asian Alone Pacific Islander Alone                       | 179 157 332 305 409 360 224 208 83 Census 26 Number 2,360 226 6 39 0                                          | 6.7% 5.9% 12.4% 11.4% 15.3% 13.5% 8.4% 7.8% 3.1%  D10  Percent 88.2% 8.4% 0.2% 1.5% 0.0%                   | 140<br>150<br>172<br>351<br>287<br>376<br>377<br>234<br>188<br>94<br>20<br>Number<br>2,292<br>230<br>6<br>41<br>0       | 5.7% 6.6% 13.4% 10.9% 14.3% 14.4% 8.9% 7.2% 3.6%  13  Percent 87.3% 8.8% 0.2% 1.6% 0.0%                     | 130<br>147<br>361<br>296<br>322<br>390<br>297<br>175<br>98<br>20<br>Number<br>2,218<br>240<br>8<br>46      | 1<br>1<br>1<br>1<br>1<br>1<br>1<br>1<br>1<br>1<br>1<br>1<br>8<br>8              |
| 15 - 19 20 - 24 25 - 34 35 - 44 45 - 54 55 - 64 65 - 74 75 - 84 85+  Race and Ethnicity  White Alone Black Alone American Indian Alone Asian Alone Pacific Islander Alone Some Other Race Alone | 179 157 332 305 409 360 224 208 83 Census 26 Number 2,360 226 6 39 0 17                                       | 6.7% 5.9% 12.4% 11.4% 15.3% 13.5% 8.4% 7.8% 3.1%  D10  Percent 88.2% 8.4% 0.2% 1.5% 0.0% 0.6%              | 140<br>150<br>172<br>351<br>287<br>376<br>377<br>234<br>188<br>94<br>20<br>Number<br>2,292<br>230<br>6<br>41<br>0<br>21 | 5.7% 6.6% 13.4% 10.9% 14.3% 14.4% 8.9% 7.2% 3.6%  013  Percent 87.3% 8.8% 0.2% 1.6% 0.0% 0.8%               | 130<br>147<br>361<br>296<br>322<br>390<br>297<br>175<br>98<br>20<br>Number<br>2,218<br>240<br>8<br>46<br>1 | 1.<br>1.<br>1.<br>1.<br>1.<br>1.<br>1.<br>1.<br>1.<br>1.<br>1.<br>1.<br>1.<br>1 |