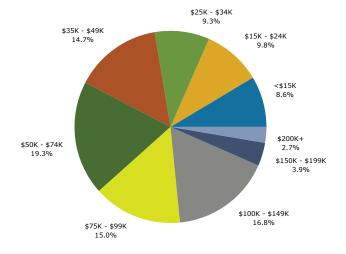

#### 2013 Household Income

Latitude: 33.65199 Longitude: -86.818609

| Summary                         | Cer       | nsus 2010   |          | 2013    |          | 201    |  |
|---------------------------------|-----------|-------------|----------|---------|----------|--------|--|
| Population                      |           | 19,549      |          | 19,586  |          | 19,73  |  |
| Households                      |           | 7,944       |          | 7,963   |          | 8,01   |  |
| Families                        |           | 5,535       |          | 5,505   |          | 5,48   |  |
| Average Household Size          |           | 2.44        |          | 2.44    |          | 2.4    |  |
| Owner Occupied Housing Units    |           | 6,351       |          | 6,303   |          | 6,37   |  |
| Renter Occupied Housing Units   |           | 1,593       |          | 1,660   |          | 1,63   |  |
| Median Age                      |           | 40.3        |          | 40.6    |          | 41     |  |
| Trends: 2013 - 2018 Annual Rate |           | Area        |          | State   |          | Nation |  |
| Population                      |           | 0.15%       |          | 0.57%   |          | 0.71   |  |
| Households                      |           | 0.13%       |          | 0.61%   |          | 0.74   |  |
| Families                        |           | -0.06%      |          | 0.43%   |          | 0.63   |  |
| Owner HHs                       |           | 0.23%       |          | 0.70%   |          | 0.94   |  |
| Median Household Income         |           | 2.25%       |          | 3.22%   |          | 3.03   |  |
|                                 |           |             | 20       | 013     | 20       | 18     |  |
| Households by Income            |           |             | Number   | Percent | Number   | Perce  |  |
| <\$15,000                       |           |             | 685      | 8.6%    | 603      | 7.5    |  |
| \$15,000 - \$24,999             |           |             | 781      | 9.8%    | 513      | 6.4    |  |
| \$25,000 - \$34,999             |           |             | 739      | 9.3%    | 576      | 7.2    |  |
| \$35,000 - \$49,999             |           |             | 1,168    | 14.7%   | 1,116    | 13.9   |  |
| \$50,000 - \$74,999             |           |             | 1,534    | 19.3%   | 1,785    | 22.3   |  |
| \$75,000 - \$99,999             |           |             | 1,192    | 15.0%   | 1,367    | 17.1   |  |
| \$100,000 - \$149,999           |           |             | 1,341    | 16.8%   | 1,428    | 17.8   |  |
| \$150,000 - \$199,999           |           |             | 308      | 3.9%    | 369      | 4.6    |  |
| \$200,000+                      |           |             | 215      | 2.7%    | 257      | 3.2    |  |
| Median Household Income         |           |             | \$57,615 |         | \$64,380 |        |  |
| Average Household Income        |           |             | \$74,176 |         | \$84,791 |        |  |
| Per Capita Income               |           |             | \$30,346 |         | \$34,633 |        |  |
|                                 | Census 20 | 010         | 20       | 013     | 20       | 18     |  |
| Population by Age               | Number    | Percent     | Number   | Percent | Number   | Perce  |  |
| 0 - 4                           | 1,231     | 6.3%        | 1,213    | 6.2%    | 1,223    | 6.2    |  |
| 5 - 9                           | 1,164     | 6.0%        | 1,221    | 6.2%    | 1,234    | 6.3    |  |
| 10 - 14                         | 1,176     | 6.0%        | 1,164    | 5.9%    | 1,243    | 6.3    |  |
| 15 - 19                         | 1,159     | 5.9%        | 1,077    | 5.5%    | 1,062    | 5.4    |  |
| 20 - 24                         | 1,021     | 5.2%        | 1,035    | 5.3%    | 923      | 4.7    |  |
| 25 - 34                         | 2,754     | 14.1%       | 2,651    | 13.5%   | 2,361    | 12.0   |  |
| 35 - 44                         | 2,378     | 12.2%       | 2,510    | 12.8%   | 2,728    | 13.8   |  |
| 45 - 54                         | 2,761     | 14.1%       | 2,567    | 13.1%   | 2,430    | 12.3   |  |
| 55 - 64                         | 2,534     | 13.0%       | 2,650    | 13.5%   | 2,658    | 13.5   |  |
| 65 - 74                         | 1,655     | 8.5%        | 1,786    | 9.1%    | 2,122    | 10.8   |  |
| 75 - 84                         | 1,260     | 6.4%        | 1,195    | 6.1%    | 1,200    | 6.1    |  |
| 85+                             | 455       | 2.3%        | 517      | 2.6%    | 550      | 2.8    |  |
|                                 | Census 20 | Census 2010 |          | 2013    |          | 2018   |  |
| Race and Ethnicity              | Number    | Percent     | Number   | Percent | Number   | Perce  |  |
| White Alone                     | 16,837    | 86.1%       | 16,655   | 85.0%   | 16,345   | 82.8   |  |
| Black Alone                     | 1,783     | 9.1%        | 1,833    | 9.4%    | 1,919    | 9.7    |  |
| American Indian Alone           | 56        | 0.3%        | 61       | 0.3%    | 77       | 0.4    |  |
| Asian Alone                     | 194       | 1.0%        | 208      | 1.1%    | 237      | 1.2    |  |
| Pacific Islander Alone          | 10        | 0.1%        | 11       | 0.1%    | 16       | 0.1    |  |
| Some Other Race Alone           | 436       | 2.2%        | 544      | 2.8%    | 799      | 4.0    |  |
|                                 | 233       | 1.2%        | 273      | 1.4%    | 342      | 1.7    |  |
| Two or More Races               | 255       |             |          |         |          |        |  |