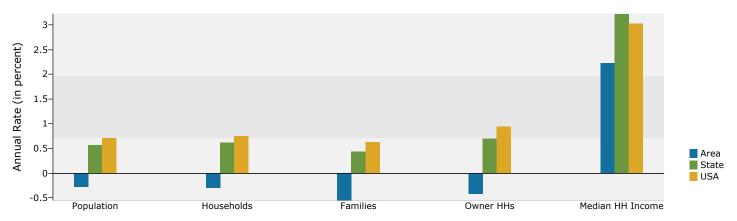

### Trends 2013-2018

Gardendale AL 1-3-5 Mile Radius Retail Market Analysis Ring: 1 mile radius Prepared by Decision Data Resources

Latitude: 33.65199 Longitude: -86.818609

| Summary                                                                                                                                                                                         | Cei                                                                                                           | nsus 2010                                                                                                  |                                                                                                                         | 2013                                                                                                        |                                                                                                            |                                                                                 |
|-------------------------------------------------------------------------------------------------------------------------------------------------------------------------------------------------|---------------------------------------------------------------------------------------------------------------|------------------------------------------------------------------------------------------------------------|-------------------------------------------------------------------------------------------------------------------------|-------------------------------------------------------------------------------------------------------------|------------------------------------------------------------------------------------------------------------|---------------------------------------------------------------------------------|
| Population                                                                                                                                                                                      |                                                                                                               | 2,678                                                                                                      |                                                                                                                         | 2,626                                                                                                       |                                                                                                            |                                                                                 |
| Households                                                                                                                                                                                      |                                                                                                               | 1,156                                                                                                      |                                                                                                                         | 1,135                                                                                                       |                                                                                                            |                                                                                 |
| Families                                                                                                                                                                                        |                                                                                                               | 754                                                                                                        |                                                                                                                         | 732                                                                                                         |                                                                                                            |                                                                                 |
| Average Household Size                                                                                                                                                                          |                                                                                                               | 2.29                                                                                                       |                                                                                                                         | 2.29                                                                                                        |                                                                                                            |                                                                                 |
| Owner Occupied Housing Units                                                                                                                                                                    |                                                                                                               | 811                                                                                                        |                                                                                                                         | 776                                                                                                         |                                                                                                            |                                                                                 |
| Renter Occupied Housing Units                                                                                                                                                                   |                                                                                                               | 345                                                                                                        |                                                                                                                         | 359                                                                                                         |                                                                                                            |                                                                                 |
| Median Age                                                                                                                                                                                      |                                                                                                               | 43.3                                                                                                       |                                                                                                                         | 43.5                                                                                                        |                                                                                                            |                                                                                 |
| Trends: 2013 - 2018 Annual Rate                                                                                                                                                                 |                                                                                                               | Area                                                                                                       |                                                                                                                         | State                                                                                                       |                                                                                                            | Nat                                                                             |
| Population                                                                                                                                                                                      |                                                                                                               | -0.28%                                                                                                     |                                                                                                                         | 0.57%                                                                                                       |                                                                                                            | 0                                                                               |
| Households                                                                                                                                                                                      |                                                                                                               | -0.30%                                                                                                     |                                                                                                                         | 0.61%                                                                                                       |                                                                                                            | 0                                                                               |
| Families                                                                                                                                                                                        |                                                                                                               | -0.55%                                                                                                     |                                                                                                                         | 0.43%                                                                                                       |                                                                                                            | 0                                                                               |
| Owner HHs                                                                                                                                                                                       |                                                                                                               | -0.42%                                                                                                     |                                                                                                                         | 0.70%                                                                                                       |                                                                                                            | 0                                                                               |
| Median Household Income                                                                                                                                                                         |                                                                                                               | 2.22%                                                                                                      |                                                                                                                         | 3.22%                                                                                                       |                                                                                                            | 3                                                                               |
| riedian riodsenoid income                                                                                                                                                                       |                                                                                                               |                                                                                                            | 20                                                                                                                      | 13                                                                                                          | 20                                                                                                         | 018                                                                             |
| Households by Income                                                                                                                                                                            |                                                                                                               |                                                                                                            | Number                                                                                                                  | Percent                                                                                                     | Number                                                                                                     | Pe                                                                              |
| <\$15,000                                                                                                                                                                                       |                                                                                                               |                                                                                                            | 149                                                                                                                     | 13.1%                                                                                                       | 132                                                                                                        | 1                                                                               |
| \$15,000 - \$24,999                                                                                                                                                                             |                                                                                                               |                                                                                                            | 136                                                                                                                     | 12.0%                                                                                                       | 90                                                                                                         | -                                                                               |
|                                                                                                                                                                                                 |                                                                                                               |                                                                                                            | 83                                                                                                                      | 7.3%                                                                                                        | 66                                                                                                         |                                                                                 |
| \$25,000 - \$34,999<br>\$35,000 - \$49,999                                                                                                                                                      |                                                                                                               |                                                                                                            | 83<br>175                                                                                                               | 7.3%<br>15.4%                                                                                               | 166                                                                                                        |                                                                                 |
| . , . ,                                                                                                                                                                                         |                                                                                                               |                                                                                                            | 221                                                                                                                     |                                                                                                             | 253                                                                                                        | 1                                                                               |
| \$50,000 - \$74,999<br>\$75,000 - \$00,000                                                                                                                                                      |                                                                                                               |                                                                                                            |                                                                                                                         | 19.5%                                                                                                       |                                                                                                            | 2                                                                               |
| \$75,000 - \$99,999                                                                                                                                                                             |                                                                                                               |                                                                                                            | 125                                                                                                                     | 11.0%                                                                                                       | 142                                                                                                        | 1                                                                               |
| \$100,000 - \$149,999                                                                                                                                                                           |                                                                                                               |                                                                                                            | 186                                                                                                                     | 16.4%                                                                                                       | 198                                                                                                        | 1                                                                               |
| \$150,000 - \$199,999                                                                                                                                                                           |                                                                                                               |                                                                                                            | 27                                                                                                                      | 2.4%                                                                                                        | 33                                                                                                         |                                                                                 |
| \$200,000+                                                                                                                                                                                      |                                                                                                               |                                                                                                            | 33                                                                                                                      | 2.9%                                                                                                        | 39                                                                                                         |                                                                                 |
| Median Household Income                                                                                                                                                                         |                                                                                                               |                                                                                                            | \$51,868                                                                                                                |                                                                                                             | \$57,877                                                                                                   |                                                                                 |
| Average Household Income                                                                                                                                                                        |                                                                                                               |                                                                                                            | \$69,054                                                                                                                |                                                                                                             | \$80,320                                                                                                   |                                                                                 |
| Per Capita Income                                                                                                                                                                               |                                                                                                               |                                                                                                            | \$29,866                                                                                                                |                                                                                                             | \$34,737                                                                                                   |                                                                                 |
|                                                                                                                                                                                                 | Census 20                                                                                                     | 010                                                                                                        | 20                                                                                                                      | 13                                                                                                          | 20                                                                                                         | 18                                                                              |
| Population by Age                                                                                                                                                                               | Number                                                                                                        | Percent                                                                                                    | Number                                                                                                                  | Percent                                                                                                     | Number                                                                                                     | Pe                                                                              |
| 0 - 4                                                                                                                                                                                           | 128                                                                                                           | 4.8%                                                                                                       | 126                                                                                                                     | 4.8%                                                                                                        | 125                                                                                                        |                                                                                 |
| 5 - 9                                                                                                                                                                                           | 140                                                                                                           | 5.2%                                                                                                       | 129                                                                                                                     | 4.9%                                                                                                        | 120                                                                                                        |                                                                                 |
|                                                                                                                                                                                                 |                                                                                                               |                                                                                                            |                                                                                                                         |                                                                                                             |                                                                                                            |                                                                                 |
| 10 - 14                                                                                                                                                                                         | 151                                                                                                           | 5.6%                                                                                                       | 140                                                                                                                     | 5.3%                                                                                                        | 126                                                                                                        |                                                                                 |
| 10 - 14<br>15 - 19                                                                                                                                                                              | 151<br>179                                                                                                    | 5.6%<br>6.7%                                                                                               |                                                                                                                         | 5.3%<br>5.7%                                                                                                | 126<br>130                                                                                                 |                                                                                 |
|                                                                                                                                                                                                 | 179                                                                                                           | 6.7%                                                                                                       | 140                                                                                                                     |                                                                                                             |                                                                                                            |                                                                                 |
| 15 - 19                                                                                                                                                                                         | 179<br>157                                                                                                    |                                                                                                            | 140<br>150                                                                                                              | 5.7%                                                                                                        | 130                                                                                                        |                                                                                 |
| 15 - 19<br>20 - 24                                                                                                                                                                              | 179                                                                                                           | 6.7%<br>5.9%                                                                                               | 140<br>150<br>172                                                                                                       | 5.7%<br>6.6%<br>13.4%                                                                                       | 130<br>147                                                                                                 | 1                                                                               |
| 15 - 19<br>20 - 24<br>25 - 34<br>35 - 44                                                                                                                                                        | 179<br>157<br>332<br>305                                                                                      | 6.7%<br>5.9%<br>12.4%<br>11.4%                                                                             | 140<br>150<br>172<br>351<br>287                                                                                         | 5.7%<br>6.6%<br>13.4%<br>10.9%                                                                              | 130<br>147<br>361<br>296                                                                                   | 1                                                                               |
| 15 - 19<br>20 - 24<br>25 - 34<br>35 - 44<br>45 - 54                                                                                                                                             | 179<br>157<br>332<br>305<br>409                                                                               | 6.7%<br>5.9%<br>12.4%<br>11.4%<br>15.3%                                                                    | 140<br>150<br>172<br>351<br>287<br>376                                                                                  | 5.7%<br>6.6%<br>13.4%<br>10.9%<br>14.3%                                                                     | 130<br>147<br>361<br>296<br>322                                                                            | 1<br>1<br>1                                                                     |
| 15 - 19<br>20 - 24<br>25 - 34<br>35 - 44<br>45 - 54<br>55 - 64                                                                                                                                  | 179<br>157<br>332<br>305<br>409<br>360                                                                        | 6.7%<br>5.9%<br>12.4%<br>11.4%<br>15.3%<br>13.5%                                                           | 140<br>150<br>172<br>351<br>287<br>376<br>377                                                                           | 5.7%<br>6.6%<br>13.4%<br>10.9%<br>14.3%<br>14.4%                                                            | 130<br>147<br>361<br>296<br>322<br>390                                                                     | 1<br>1<br>1                                                                     |
| 15 - 19<br>20 - 24<br>25 - 34<br>35 - 44<br>45 - 54<br>55 - 64<br>65 - 74                                                                                                                       | 179<br>157<br>332<br>305<br>409<br>360<br>224                                                                 | 6.7%<br>5.9%<br>12.4%<br>11.4%<br>15.3%<br>13.5%<br>8.4%                                                   | 140<br>150<br>172<br>351<br>287<br>376<br>377<br>234                                                                    | 5.7%<br>6.6%<br>13.4%<br>10.9%<br>14.3%<br>14.4%<br>8.9%                                                    | 130<br>147<br>361<br>296<br>322<br>390<br>297                                                              | 1<br>1<br>1<br>1                                                                |
| 15 - 19<br>20 - 24<br>25 - 34<br>35 - 44<br>45 - 54<br>55 - 64<br>65 - 74<br>75 - 84                                                                                                            | 179<br>157<br>332<br>305<br>409<br>360<br>224<br>208                                                          | 6.7%<br>5.9%<br>12.4%<br>11.4%<br>15.3%<br>13.5%<br>8.4%<br>7.8%                                           | 140<br>150<br>172<br>351<br>287<br>376<br>377<br>234<br>188                                                             | 5.7%<br>6.6%<br>13.4%<br>10.9%<br>14.3%<br>14.4%<br>8.9%<br>7.2%                                            | 130<br>147<br>361<br>296<br>322<br>390<br>297<br>175                                                       | 1<br>1<br>1<br>1                                                                |
| 15 - 19<br>20 - 24<br>25 - 34<br>35 - 44<br>45 - 54<br>55 - 64<br>65 - 74                                                                                                                       | 179<br>157<br>332<br>305<br>409<br>360<br>224<br>208<br>83                                                    | 6.7%<br>5.9%<br>12.4%<br>11.4%<br>15.3%<br>13.5%<br>8.4%<br>7.8%<br>3.1%                                   | 140<br>150<br>172<br>351<br>287<br>376<br>377<br>234<br>188<br>94                                                       | 5.7%<br>6.6%<br>13.4%<br>10.9%<br>14.3%<br>14.4%<br>8.9%<br>7.2%<br>3.6%                                    | 130<br>147<br>361<br>296<br>322<br>390<br>297<br>175<br>98                                                 | 1<br>1<br>1<br>1<br>1                                                           |
| 15 - 19 20 - 24 25 - 34 35 - 44 45 - 54 55 - 64 65 - 74 75 - 84 85+                                                                                                                             | 179<br>157<br>332<br>305<br>409<br>360<br>224<br>208<br>83<br><b>Census 26</b>                                | 6.7%<br>5.9%<br>12.4%<br>11.4%<br>15.3%<br>13.5%<br>8.4%<br>7.8%<br>3.1%                                   | 140<br>150<br>172<br>351<br>287<br>376<br>377<br>234<br>188<br>94                                                       | 5.7%<br>6.6%<br>13.4%<br>10.9%<br>14.3%<br>14.4%<br>8.9%<br>7.2%<br>3.6%                                    | 130<br>147<br>361<br>296<br>322<br>390<br>297<br>175<br>98                                                 | 1<br>1<br>1<br>1<br>1                                                           |
| 15 - 19 20 - 24 25 - 34 35 - 44 45 - 54 55 - 64 65 - 74 75 - 84 85+  Race and Ethnicity                                                                                                         | 179<br>157<br>332<br>305<br>409<br>360<br>224<br>208<br>83<br><b>Census 20</b><br>Number                      | 6.7%<br>5.9%<br>12.4%<br>11.4%<br>15.3%<br>13.5%<br>8.4%<br>7.8%<br>3.1%                                   | 140<br>150<br>172<br>351<br>287<br>376<br>377<br>234<br>188<br>94<br>20<br>Number                                       | 5.7%<br>6.6%<br>13.4%<br>10.9%<br>14.3%<br>14.4%<br>8.9%<br>7.2%<br>3.6%                                    | 130<br>147<br>361<br>296<br>322<br>390<br>297<br>175<br>98<br>20<br>Number                                 | 1<br>1<br>1<br>1<br>1<br>1                                                      |
| 15 - 19 20 - 24 25 - 34 35 - 44 45 - 54 55 - 64 65 - 74 75 - 84 85+  Race and Ethnicity White Alone                                                                                             | 179<br>157<br>332<br>305<br>409<br>360<br>224<br>208<br>83<br><b>Census 26</b><br>Number<br>2,360             | 6.7%<br>5.9%<br>12.4%<br>11.4%<br>15.3%<br>13.5%<br>8.4%<br>7.8%<br>3.1%<br><b>D10</b><br>Percent<br>88.2% | 140<br>150<br>172<br>351<br>287<br>376<br>377<br>234<br>188<br>94<br>20<br>Number<br>2,292                              | 5.7%<br>6.6%<br>13.4%<br>10.9%<br>14.3%<br>14.4%<br>8.9%<br>7.2%<br>3.6%<br>D13<br>Percent<br>87.3%         | 130<br>147<br>361<br>296<br>322<br>390<br>297<br>175<br>98<br>Number<br>2,218                              | 1<br>1<br>1<br>1<br>1<br>1<br>1<br>1                                            |
| 15 - 19 20 - 24 25 - 34 35 - 44 45 - 54 55 - 64 65 - 74 75 - 84 85+  Race and Ethnicity                                                                                                         | 179<br>157<br>332<br>305<br>409<br>360<br>224<br>208<br>83<br><b>Census 20</b><br>Number                      | 6.7% 5.9% 12.4% 11.4% 15.3% 13.5% 8.4% 7.8% 3.1%  D10  Percent 88.2% 8.4%                                  | 140<br>150<br>172<br>351<br>287<br>376<br>377<br>234<br>188<br>94<br>20<br>Number                                       | 5.7%<br>6.6%<br>13.4%<br>10.9%<br>14.3%<br>14.4%<br>8.9%<br>7.2%<br>3.6%<br>D13<br>Percent<br>87.3%<br>8.8% | 130<br>147<br>361<br>296<br>322<br>390<br>297<br>175<br>98<br>Number<br>2,218<br>240                       | 1<br>1<br>1<br>1<br>1<br>018<br>Pee                                             |
| 15 - 19 20 - 24 25 - 34 35 - 44 45 - 54 55 - 64 65 - 74 75 - 84 85+  Race and Ethnicity White Alone                                                                                             | 179<br>157<br>332<br>305<br>409<br>360<br>224<br>208<br>83<br><b>Census 26</b><br>Number<br>2,360<br>226<br>6 | 6.7% 5.9% 12.4% 11.4% 15.3% 13.5% 8.4% 7.8% 3.1%  Percent 88.2% 8.4% 0.2%                                  | 140<br>150<br>172<br>351<br>287<br>376<br>377<br>234<br>188<br>94<br>20<br>Number<br>2,292<br>230<br>6                  | 5.7% 6.6% 13.4% 10.9% 14.3% 14.4% 8.9% 7.2% 3.6%  13  Percent 87.3% 8.8% 0.2%                               | 130<br>147<br>361<br>296<br>322<br>390<br>297<br>175<br>98<br>Number<br>2,218                              | 1<br>1<br>1<br>1<br>1<br>1<br>1<br>1                                            |
| 15 - 19 20 - 24 25 - 34 35 - 44 45 - 54 55 - 64 65 - 74 75 - 84 85+  Race and Ethnicity White Alone Black Alone                                                                                 | 179<br>157<br>332<br>305<br>409<br>360<br>224<br>208<br>83<br><b>Census 26</b><br>Number<br>2,360<br>226      | 6.7% 5.9% 12.4% 11.4% 15.3% 13.5% 8.4% 7.8% 3.1%  Percent 88.2% 8.4%                                       | 140<br>150<br>172<br>351<br>287<br>376<br>377<br>234<br>188<br>94<br>20<br>Number<br>2,292<br>230                       | 5.7%<br>6.6%<br>13.4%<br>10.9%<br>14.3%<br>14.4%<br>8.9%<br>7.2%<br>3.6%<br>D13<br>Percent<br>87.3%<br>8.8% | 130<br>147<br>361<br>296<br>322<br>390<br>297<br>175<br>98<br>Number<br>2,218<br>240                       | 1<br>1<br>1<br>1<br>1<br>1<br>1<br>1<br>1                                       |
| 15 - 19 20 - 24 25 - 34 35 - 44 45 - 54 55 - 64 65 - 74 75 - 84 85+  Race and Ethnicity White Alone Black Alone American Indian Alone                                                           | 179<br>157<br>332<br>305<br>409<br>360<br>224<br>208<br>83<br><b>Census 26</b><br>Number<br>2,360<br>226<br>6 | 6.7% 5.9% 12.4% 11.4% 15.3% 13.5% 8.4% 7.8% 3.1%  Percent 88.2% 8.4% 0.2%                                  | 140<br>150<br>172<br>351<br>287<br>376<br>377<br>234<br>188<br>94<br>20<br>Number<br>2,292<br>230<br>6                  | 5.7% 6.6% 13.4% 10.9% 14.3% 14.4% 8.9% 7.2% 3.6%  13  Percent 87.3% 8.8% 0.2%                               | 130<br>147<br>361<br>296<br>322<br>390<br>297<br>175<br>98<br>20<br>Number<br>2,218<br>240<br>8            | 1<br>1<br>1<br>1<br>1<br>1<br>1<br>1<br>1<br>1<br>8                             |
| 15 - 19 20 - 24 25 - 34 35 - 44 45 - 54 55 - 64 65 - 74 75 - 84 85+  Race and Ethnicity  White Alone Black Alone American Indian Alone Asian Alone                                              | 179<br>157<br>332<br>305<br>409<br>360<br>224<br>208<br>83<br><b>Census 26</b><br>Number<br>2,360<br>226<br>6 | 6.7% 5.9% 12.4% 11.4% 15.3% 13.5% 8.4% 7.8% 3.1%  D10  Percent 88.2% 8.4% 0.2% 1.5%                        | 140<br>150<br>172<br>351<br>287<br>376<br>377<br>234<br>188<br>94<br>20<br>Number<br>2,292<br>230<br>6<br>41            | 5.7% 6.6% 13.4% 10.9% 14.3% 14.4% 8.9% 7.2% 3.6%  913  Percent 87.3% 8.8% 0.2% 1.6%                         | 130<br>147<br>361<br>296<br>322<br>390<br>297<br>175<br>98<br>20<br>Number<br>2,218<br>240<br>8            | 1<br>1<br>1<br>1<br>1<br>2018<br>Pe                                             |
| 15 - 19 20 - 24 25 - 34 35 - 44 45 - 54 55 - 64 65 - 74 75 - 84 85+  Race and Ethnicity  White Alone Black Alone American Indian Alone Asian Alone Pacific Islander Alone                       | 179 157 332 305 409 360 224 208 83 Census 26 Number 2,360 226 6 39 0                                          | 6.7% 5.9% 12.4% 11.4% 15.3% 13.5% 8.4% 7.8% 3.1%  D10  Percent 88.2% 8.4% 0.2% 1.5% 0.0%                   | 140<br>150<br>172<br>351<br>287<br>376<br>377<br>234<br>188<br>94<br>20<br>Number<br>2,292<br>230<br>6<br>41<br>0       | 5.7% 6.6% 13.4% 10.9% 14.3% 14.4% 8.9% 7.2% 3.6%  13  Percent 87.3% 8.8% 0.2% 1.6% 0.0%                     | 130<br>147<br>361<br>296<br>322<br>390<br>297<br>175<br>98<br>20<br>Number<br>2,218<br>240<br>8<br>46      | 1<br>1<br>1<br>1<br>1<br>1<br>1<br>1<br>1<br>1<br>1<br>1<br>8<br>8              |
| 15 - 19 20 - 24 25 - 34 35 - 44 45 - 54 55 - 64 65 - 74 75 - 84 85+  Race and Ethnicity  White Alone Black Alone American Indian Alone Asian Alone Pacific Islander Alone Some Other Race Alone | 179 157 332 305 409 360 224 208 83 Census 26 Number 2,360 226 6 39 0 17                                       | 6.7% 5.9% 12.4% 11.4% 15.3% 13.5% 8.4% 7.8% 3.1%  D10  Percent 88.2% 8.4% 0.2% 1.5% 0.0% 0.6%              | 140<br>150<br>172<br>351<br>287<br>376<br>377<br>234<br>188<br>94<br>20<br>Number<br>2,292<br>230<br>6<br>41<br>0<br>21 | 5.7% 6.6% 13.4% 10.9% 14.3% 14.4% 8.9% 7.2% 3.6%  013  Percent 87.3% 8.8% 0.2% 1.6% 0.0% 0.8%               | 130<br>147<br>361<br>296<br>322<br>390<br>297<br>175<br>98<br>20<br>Number<br>2,218<br>240<br>8<br>46<br>1 | 1.<br>1.<br>1.<br>1.<br>1.<br>1.<br>1.<br>1.<br>1.<br>1.<br>1.<br>1.<br>1.<br>1 |