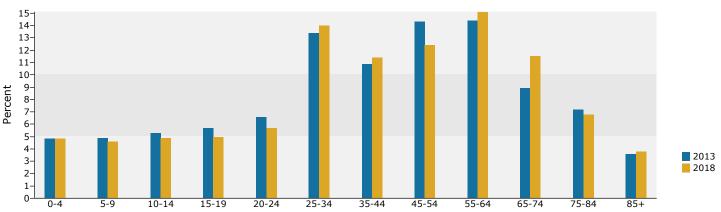

## Population by Age

Gardendale AL 1-3-5 Mile Radius Retail Market Analysis Ring: 1 mile radius Prepared by Decision Data Resources

Latitude: 33.65199 Longitude: -86.818609

| Summary                                                                                                                                                                                         | Cei                                                                                                           | nsus 2010                                                                                                  |                                                                                                                         | 2013                                                                                                        |                                                                                                            |                                                                                 |
|-------------------------------------------------------------------------------------------------------------------------------------------------------------------------------------------------|---------------------------------------------------------------------------------------------------------------|------------------------------------------------------------------------------------------------------------|-------------------------------------------------------------------------------------------------------------------------|-------------------------------------------------------------------------------------------------------------|------------------------------------------------------------------------------------------------------------|---------------------------------------------------------------------------------|
| Population                                                                                                                                                                                      |                                                                                                               | 2,678                                                                                                      |                                                                                                                         | 2,626                                                                                                       |                                                                                                            |                                                                                 |
| Households                                                                                                                                                                                      |                                                                                                               | 1,156                                                                                                      |                                                                                                                         | 1,135                                                                                                       |                                                                                                            |                                                                                 |
| Families                                                                                                                                                                                        |                                                                                                               | 754                                                                                                        |                                                                                                                         | 732                                                                                                         |                                                                                                            |                                                                                 |
| Average Household Size                                                                                                                                                                          |                                                                                                               | 2.29                                                                                                       |                                                                                                                         | 2.29                                                                                                        |                                                                                                            |                                                                                 |
| Owner Occupied Housing Units                                                                                                                                                                    |                                                                                                               | 811                                                                                                        |                                                                                                                         | 776                                                                                                         |                                                                                                            |                                                                                 |
| Renter Occupied Housing Units                                                                                                                                                                   |                                                                                                               | 345                                                                                                        |                                                                                                                         | 359                                                                                                         |                                                                                                            |                                                                                 |
| Median Age                                                                                                                                                                                      |                                                                                                               | 43.3                                                                                                       |                                                                                                                         | 43.5                                                                                                        |                                                                                                            |                                                                                 |
| Trends: 2013 - 2018 Annual Rate                                                                                                                                                                 |                                                                                                               | Area                                                                                                       |                                                                                                                         | State                                                                                                       |                                                                                                            | Nat                                                                             |
| Population                                                                                                                                                                                      |                                                                                                               | -0.28%                                                                                                     |                                                                                                                         | 0.57%                                                                                                       |                                                                                                            | 0                                                                               |
| Households                                                                                                                                                                                      |                                                                                                               | -0.30%                                                                                                     |                                                                                                                         | 0.61%                                                                                                       |                                                                                                            | 0                                                                               |
| Families                                                                                                                                                                                        |                                                                                                               | -0.55%                                                                                                     |                                                                                                                         | 0.43%                                                                                                       |                                                                                                            | 0                                                                               |
| Owner HHs                                                                                                                                                                                       |                                                                                                               | -0.42%                                                                                                     |                                                                                                                         | 0.70%                                                                                                       |                                                                                                            | 0                                                                               |
| Median Household Income                                                                                                                                                                         |                                                                                                               | 2.22%                                                                                                      |                                                                                                                         | 3.22%                                                                                                       |                                                                                                            | 3                                                                               |
| riedian riodsenoid income                                                                                                                                                                       |                                                                                                               |                                                                                                            | 20                                                                                                                      | 13                                                                                                          | 20                                                                                                         | 018                                                                             |
| Households by Income                                                                                                                                                                            |                                                                                                               |                                                                                                            | Number                                                                                                                  | Percent                                                                                                     | Number                                                                                                     | Pe                                                                              |
| <\$15,000                                                                                                                                                                                       |                                                                                                               |                                                                                                            | 149                                                                                                                     | 13.1%                                                                                                       | 132                                                                                                        | 1                                                                               |
| \$15,000 - \$24,999                                                                                                                                                                             |                                                                                                               |                                                                                                            | 136                                                                                                                     | 12.0%                                                                                                       | 90                                                                                                         | -                                                                               |
|                                                                                                                                                                                                 |                                                                                                               |                                                                                                            | 83                                                                                                                      | 7.3%                                                                                                        | 66                                                                                                         |                                                                                 |
| \$25,000 - \$34,999<br>\$35,000 - \$49,999                                                                                                                                                      |                                                                                                               |                                                                                                            | 83<br>175                                                                                                               | 7.3%<br>15.4%                                                                                               | 166                                                                                                        |                                                                                 |
| . , . ,                                                                                                                                                                                         |                                                                                                               |                                                                                                            | 221                                                                                                                     |                                                                                                             | 253                                                                                                        | 1                                                                               |
| \$50,000 - \$74,999<br>\$75,000 - \$00,000                                                                                                                                                      |                                                                                                               |                                                                                                            |                                                                                                                         | 19.5%                                                                                                       |                                                                                                            | 2                                                                               |
| \$75,000 - \$99,999                                                                                                                                                                             |                                                                                                               |                                                                                                            | 125                                                                                                                     | 11.0%                                                                                                       | 142                                                                                                        | 1                                                                               |
| \$100,000 - \$149,999                                                                                                                                                                           |                                                                                                               |                                                                                                            | 186                                                                                                                     | 16.4%                                                                                                       | 198                                                                                                        | 1                                                                               |
| \$150,000 - \$199,999                                                                                                                                                                           |                                                                                                               |                                                                                                            | 27                                                                                                                      | 2.4%                                                                                                        | 33                                                                                                         |                                                                                 |
| \$200,000+                                                                                                                                                                                      |                                                                                                               |                                                                                                            | 33                                                                                                                      | 2.9%                                                                                                        | 39                                                                                                         |                                                                                 |
| Median Household Income                                                                                                                                                                         |                                                                                                               |                                                                                                            | \$51,868                                                                                                                |                                                                                                             | \$57,877                                                                                                   |                                                                                 |
| Average Household Income                                                                                                                                                                        |                                                                                                               |                                                                                                            | \$69,054                                                                                                                |                                                                                                             | \$80,320                                                                                                   |                                                                                 |
| Per Capita Income                                                                                                                                                                               |                                                                                                               |                                                                                                            | \$29,866                                                                                                                |                                                                                                             | \$34,737                                                                                                   |                                                                                 |
|                                                                                                                                                                                                 | Census 20                                                                                                     | 010                                                                                                        | 20                                                                                                                      | 13                                                                                                          | 20                                                                                                         | 18                                                                              |
| Population by Age                                                                                                                                                                               | Number                                                                                                        | Percent                                                                                                    | Number                                                                                                                  | Percent                                                                                                     | Number                                                                                                     | Pe                                                                              |
| 0 - 4                                                                                                                                                                                           | 128                                                                                                           | 4.8%                                                                                                       | 126                                                                                                                     | 4.8%                                                                                                        | 125                                                                                                        |                                                                                 |
| 5 - 9                                                                                                                                                                                           | 140                                                                                                           | 5.2%                                                                                                       | 129                                                                                                                     | 4.9%                                                                                                        | 120                                                                                                        |                                                                                 |
|                                                                                                                                                                                                 |                                                                                                               |                                                                                                            |                                                                                                                         |                                                                                                             |                                                                                                            |                                                                                 |
| 10 - 14                                                                                                                                                                                         | 151                                                                                                           | 5.6%                                                                                                       | 140                                                                                                                     | 5.3%                                                                                                        | 126                                                                                                        |                                                                                 |
| 10 - 14<br>15 - 19                                                                                                                                                                              | 151<br>179                                                                                                    | 5.6%<br>6.7%                                                                                               |                                                                                                                         | 5.3%<br>5.7%                                                                                                | 126<br>130                                                                                                 |                                                                                 |
|                                                                                                                                                                                                 | 179                                                                                                           | 6.7%                                                                                                       | 140                                                                                                                     |                                                                                                             |                                                                                                            |                                                                                 |
| 15 - 19                                                                                                                                                                                         | 179<br>157                                                                                                    |                                                                                                            | 140<br>150                                                                                                              | 5.7%                                                                                                        | 130                                                                                                        |                                                                                 |
| 15 - 19<br>20 - 24                                                                                                                                                                              | 179                                                                                                           | 6.7%<br>5.9%                                                                                               | 140<br>150<br>172                                                                                                       | 5.7%<br>6.6%<br>13.4%                                                                                       | 130<br>147                                                                                                 | 1                                                                               |
| 15 - 19<br>20 - 24<br>25 - 34<br>35 - 44                                                                                                                                                        | 179<br>157<br>332<br>305                                                                                      | 6.7%<br>5.9%<br>12.4%<br>11.4%                                                                             | 140<br>150<br>172<br>351<br>287                                                                                         | 5.7%<br>6.6%<br>13.4%<br>10.9%                                                                              | 130<br>147<br>361<br>296                                                                                   | 1                                                                               |
| 15 - 19<br>20 - 24<br>25 - 34<br>35 - 44<br>45 - 54                                                                                                                                             | 179<br>157<br>332<br>305<br>409                                                                               | 6.7%<br>5.9%<br>12.4%<br>11.4%<br>15.3%                                                                    | 140<br>150<br>172<br>351<br>287<br>376                                                                                  | 5.7%<br>6.6%<br>13.4%<br>10.9%<br>14.3%                                                                     | 130<br>147<br>361<br>296<br>322                                                                            | 1<br>1<br>1                                                                     |
| 15 - 19<br>20 - 24<br>25 - 34<br>35 - 44<br>45 - 54<br>55 - 64                                                                                                                                  | 179<br>157<br>332<br>305<br>409<br>360                                                                        | 6.7%<br>5.9%<br>12.4%<br>11.4%<br>15.3%<br>13.5%                                                           | 140<br>150<br>172<br>351<br>287<br>376<br>377                                                                           | 5.7%<br>6.6%<br>13.4%<br>10.9%<br>14.3%<br>14.4%                                                            | 130<br>147<br>361<br>296<br>322<br>390                                                                     | 1<br>1<br>1                                                                     |
| 15 - 19<br>20 - 24<br>25 - 34<br>35 - 44<br>45 - 54<br>55 - 64<br>65 - 74                                                                                                                       | 179<br>157<br>332<br>305<br>409<br>360<br>224                                                                 | 6.7%<br>5.9%<br>12.4%<br>11.4%<br>15.3%<br>13.5%<br>8.4%                                                   | 140<br>150<br>172<br>351<br>287<br>376<br>377<br>234                                                                    | 5.7%<br>6.6%<br>13.4%<br>10.9%<br>14.3%<br>14.4%<br>8.9%                                                    | 130<br>147<br>361<br>296<br>322<br>390<br>297                                                              | 1<br>1<br>1<br>1                                                                |
| 15 - 19<br>20 - 24<br>25 - 34<br>35 - 44<br>45 - 54<br>55 - 64<br>65 - 74<br>75 - 84                                                                                                            | 179<br>157<br>332<br>305<br>409<br>360<br>224<br>208                                                          | 6.7%<br>5.9%<br>12.4%<br>11.4%<br>15.3%<br>13.5%<br>8.4%<br>7.8%                                           | 140<br>150<br>172<br>351<br>287<br>376<br>377<br>234<br>188                                                             | 5.7%<br>6.6%<br>13.4%<br>10.9%<br>14.3%<br>14.4%<br>8.9%<br>7.2%                                            | 130<br>147<br>361<br>296<br>322<br>390<br>297<br>175                                                       | 1<br>1<br>1<br>1                                                                |
| 15 - 19<br>20 - 24<br>25 - 34<br>35 - 44<br>45 - 54<br>55 - 64<br>65 - 74                                                                                                                       | 179<br>157<br>332<br>305<br>409<br>360<br>224<br>208<br>83                                                    | 6.7%<br>5.9%<br>12.4%<br>11.4%<br>15.3%<br>13.5%<br>8.4%<br>7.8%<br>3.1%                                   | 140<br>150<br>172<br>351<br>287<br>376<br>377<br>234<br>188<br>94                                                       | 5.7%<br>6.6%<br>13.4%<br>10.9%<br>14.3%<br>14.4%<br>8.9%<br>7.2%<br>3.6%                                    | 130<br>147<br>361<br>296<br>322<br>390<br>297<br>175<br>98                                                 | 1<br>1<br>1<br>1<br>1                                                           |
| 15 - 19 20 - 24 25 - 34 35 - 44 45 - 54 55 - 64 65 - 74 75 - 84 85+                                                                                                                             | 179<br>157<br>332<br>305<br>409<br>360<br>224<br>208<br>83<br><b>Census 26</b>                                | 6.7%<br>5.9%<br>12.4%<br>11.4%<br>15.3%<br>13.5%<br>8.4%<br>7.8%<br>3.1%                                   | 140<br>150<br>172<br>351<br>287<br>376<br>377<br>234<br>188<br>94                                                       | 5.7%<br>6.6%<br>13.4%<br>10.9%<br>14.3%<br>14.4%<br>8.9%<br>7.2%<br>3.6%                                    | 130<br>147<br>361<br>296<br>322<br>390<br>297<br>175<br>98                                                 | 1<br>1<br>1<br>1<br>1                                                           |
| 15 - 19 20 - 24 25 - 34 35 - 44 45 - 54 55 - 64 65 - 74 75 - 84 85+  Race and Ethnicity                                                                                                         | 179<br>157<br>332<br>305<br>409<br>360<br>224<br>208<br>83<br><b>Census 20</b><br>Number                      | 6.7%<br>5.9%<br>12.4%<br>11.4%<br>15.3%<br>13.5%<br>8.4%<br>7.8%<br>3.1%                                   | 140<br>150<br>172<br>351<br>287<br>376<br>377<br>234<br>188<br>94<br>20<br>Number                                       | 5.7%<br>6.6%<br>13.4%<br>10.9%<br>14.3%<br>14.4%<br>8.9%<br>7.2%<br>3.6%                                    | 130<br>147<br>361<br>296<br>322<br>390<br>297<br>175<br>98<br>20<br>Number                                 | 1<br>1<br>1<br>1<br>1<br>1                                                      |
| 15 - 19 20 - 24 25 - 34 35 - 44 45 - 54 55 - 64 65 - 74 75 - 84 85+  Race and Ethnicity White Alone                                                                                             | 179<br>157<br>332<br>305<br>409<br>360<br>224<br>208<br>83<br><b>Census 26</b><br>Number<br>2,360             | 6.7%<br>5.9%<br>12.4%<br>11.4%<br>15.3%<br>13.5%<br>8.4%<br>7.8%<br>3.1%<br><b>D10</b><br>Percent<br>88.2% | 140<br>150<br>172<br>351<br>287<br>376<br>377<br>234<br>188<br>94<br>20<br>Number<br>2,292                              | 5.7%<br>6.6%<br>13.4%<br>10.9%<br>14.3%<br>14.4%<br>8.9%<br>7.2%<br>3.6%<br>D13<br>Percent<br>87.3%         | 130<br>147<br>361<br>296<br>322<br>390<br>297<br>175<br>98<br>Number<br>2,218                              | 1<br>1<br>1<br>1<br>1<br>1<br>1<br>1                                            |
| 15 - 19 20 - 24 25 - 34 35 - 44 45 - 54 55 - 64 65 - 74 75 - 84 85+  Race and Ethnicity                                                                                                         | 179<br>157<br>332<br>305<br>409<br>360<br>224<br>208<br>83<br><b>Census 20</b><br>Number                      | 6.7% 5.9% 12.4% 11.4% 15.3% 13.5% 8.4% 7.8% 3.1%  D10  Percent 88.2% 8.4%                                  | 140<br>150<br>172<br>351<br>287<br>376<br>377<br>234<br>188<br>94<br>20<br>Number                                       | 5.7%<br>6.6%<br>13.4%<br>10.9%<br>14.3%<br>14.4%<br>8.9%<br>7.2%<br>3.6%<br>D13<br>Percent<br>87.3%<br>8.8% | 130<br>147<br>361<br>296<br>322<br>390<br>297<br>175<br>98<br>Number<br>2,218<br>240                       | 1<br>1<br>1<br>1<br>1<br>018<br>Pee                                             |
| 15 - 19 20 - 24 25 - 34 35 - 44 45 - 54 55 - 64 65 - 74 75 - 84 85+  Race and Ethnicity White Alone                                                                                             | 179<br>157<br>332<br>305<br>409<br>360<br>224<br>208<br>83<br><b>Census 26</b><br>Number<br>2,360<br>226<br>6 | 6.7% 5.9% 12.4% 11.4% 15.3% 13.5% 8.4% 7.8% 3.1%  Percent 88.2% 8.4% 0.2%                                  | 140<br>150<br>172<br>351<br>287<br>376<br>377<br>234<br>188<br>94<br>20<br>Number<br>2,292<br>230<br>6                  | 5.7% 6.6% 13.4% 10.9% 14.3% 14.4% 8.9% 7.2% 3.6%  13  Percent 87.3% 8.8% 0.2%                               | 130<br>147<br>361<br>296<br>322<br>390<br>297<br>175<br>98<br>Number<br>2,218                              | 1<br>1<br>1<br>1<br>1<br>1<br>1<br>1                                            |
| 15 - 19 20 - 24 25 - 34 35 - 44 45 - 54 55 - 64 65 - 74 75 - 84 85+  Race and Ethnicity White Alone Black Alone                                                                                 | 179<br>157<br>332<br>305<br>409<br>360<br>224<br>208<br>83<br><b>Census 26</b><br>Number<br>2,360<br>226      | 6.7% 5.9% 12.4% 11.4% 15.3% 13.5% 8.4% 7.8% 3.1%  Percent 88.2% 8.4%                                       | 140<br>150<br>172<br>351<br>287<br>376<br>377<br>234<br>188<br>94<br>20<br>Number<br>2,292<br>230                       | 5.7%<br>6.6%<br>13.4%<br>10.9%<br>14.3%<br>14.4%<br>8.9%<br>7.2%<br>3.6%<br>D13<br>Percent<br>87.3%<br>8.8% | 130<br>147<br>361<br>296<br>322<br>390<br>297<br>175<br>98<br>Number<br>2,218<br>240                       | 1<br>1<br>1<br>1<br>1<br>1<br>1<br>1<br>1                                       |
| 15 - 19 20 - 24 25 - 34 35 - 44 45 - 54 55 - 64 65 - 74 75 - 84 85+  Race and Ethnicity White Alone Black Alone American Indian Alone                                                           | 179<br>157<br>332<br>305<br>409<br>360<br>224<br>208<br>83<br><b>Census 26</b><br>Number<br>2,360<br>226<br>6 | 6.7% 5.9% 12.4% 11.4% 15.3% 13.5% 8.4% 7.8% 3.1%  Percent 88.2% 8.4% 0.2%                                  | 140<br>150<br>172<br>351<br>287<br>376<br>377<br>234<br>188<br>94<br>20<br>Number<br>2,292<br>230<br>6                  | 5.7% 6.6% 13.4% 10.9% 14.3% 14.4% 8.9% 7.2% 3.6%  13  Percent 87.3% 8.8% 0.2%                               | 130<br>147<br>361<br>296<br>322<br>390<br>297<br>175<br>98<br>20<br>Number<br>2,218<br>240<br>8            | 1<br>1<br>1<br>1<br>1<br>1<br>1<br>1<br>1<br>1<br>8                             |
| 15 - 19 20 - 24 25 - 34 35 - 44 45 - 54 55 - 64 65 - 74 75 - 84 85+  Race and Ethnicity  White Alone Black Alone American Indian Alone Asian Alone                                              | 179<br>157<br>332<br>305<br>409<br>360<br>224<br>208<br>83<br><b>Census 26</b><br>Number<br>2,360<br>226<br>6 | 6.7% 5.9% 12.4% 11.4% 15.3% 13.5% 8.4% 7.8% 3.1%  D10  Percent 88.2% 8.4% 0.2% 1.5%                        | 140<br>150<br>172<br>351<br>287<br>376<br>377<br>234<br>188<br>94<br>20<br>Number<br>2,292<br>230<br>6<br>41            | 5.7% 6.6% 13.4% 10.9% 14.3% 14.4% 8.9% 7.2% 3.6%  913  Percent 87.3% 8.8% 0.2% 1.6%                         | 130<br>147<br>361<br>296<br>322<br>390<br>297<br>175<br>98<br>20<br>Number<br>2,218<br>240<br>8            | 1<br>1<br>1<br>1<br>1<br>2018<br>Pe                                             |
| 15 - 19 20 - 24 25 - 34 35 - 44 45 - 54 55 - 64 65 - 74 75 - 84 85+  Race and Ethnicity  White Alone Black Alone American Indian Alone Asian Alone Pacific Islander Alone                       | 179 157 332 305 409 360 224 208 83 Census 26 Number 2,360 226 6 39 0                                          | 6.7% 5.9% 12.4% 11.4% 15.3% 13.5% 8.4% 7.8% 3.1%  D10  Percent 88.2% 8.4% 0.2% 1.5% 0.0%                   | 140<br>150<br>172<br>351<br>287<br>376<br>377<br>234<br>188<br>94<br>20<br>Number<br>2,292<br>230<br>6<br>41<br>0       | 5.7% 6.6% 13.4% 10.9% 14.3% 14.4% 8.9% 7.2% 3.6%  13  Percent 87.3% 8.8% 0.2% 1.6% 0.0%                     | 130<br>147<br>361<br>296<br>322<br>390<br>297<br>175<br>98<br>20<br>Number<br>2,218<br>240<br>8<br>46      | 1<br>1<br>1<br>1<br>1<br>1<br>1<br>1<br>1<br>1<br>1<br>1<br>8<br>8              |
| 15 - 19 20 - 24 25 - 34 35 - 44 45 - 54 55 - 64 65 - 74 75 - 84 85+  Race and Ethnicity  White Alone Black Alone American Indian Alone Asian Alone Pacific Islander Alone Some Other Race Alone | 179 157 332 305 409 360 224 208 83 Census 26 Number 2,360 226 6 39 0 17                                       | 6.7% 5.9% 12.4% 11.4% 15.3% 13.5% 8.4% 7.8% 3.1%  D10  Percent 88.2% 8.4% 0.2% 1.5% 0.0% 0.6%              | 140<br>150<br>172<br>351<br>287<br>376<br>377<br>234<br>188<br>94<br>20<br>Number<br>2,292<br>230<br>6<br>41<br>0<br>21 | 5.7% 6.6% 13.4% 10.9% 14.3% 14.4% 8.9% 7.2% 3.6%  013  Percent 87.3% 8.8% 0.2% 1.6% 0.0% 0.8%               | 130<br>147<br>361<br>296<br>322<br>390<br>297<br>175<br>98<br>20<br>Number<br>2,218<br>240<br>8<br>46<br>1 | 1.<br>1.<br>1.<br>1.<br>1.<br>1.<br>1.<br>1.<br>1.<br>1.<br>1.<br>1.<br>1.<br>1 |