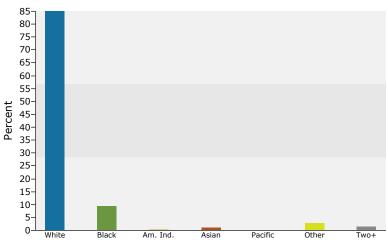

### 2013 Population by Race

2013 Percent Hispanic Origin: 1.9%

Source: U.S. Census Bureau, Census 2010 Summary File 1. Esri forecasts for 2013 and 2018.

Gardendale AL 1-3-5 Mile Radius Retail Market Analysis Ring: 3 mile radius Prepared by Decision Data Resources

Latitude: 33.65199 Longitude: -86.818609

| Summary                         | Cer       | nsus 2010   |          | 2013    |          | 201    |  |
|---------------------------------|-----------|-------------|----------|---------|----------|--------|--|
| Population                      |           | 19,549      |          | 19,586  |          | 19,73  |  |
| Households                      |           | 7,944       |          | 7,963   |          | 8,01   |  |
| Families                        |           | 5,535       |          | 5,505   |          | 5,48   |  |
| Average Household Size          |           | 2.44        |          | 2.44    |          | 2.4    |  |
| Owner Occupied Housing Units    |           | 6,351       |          | 6,303   |          | 6,37   |  |
| Renter Occupied Housing Units   |           | 1,593       |          | 1,660   |          | 1,63   |  |
| Median Age                      |           | 40.3        |          | 40.6    |          | 41     |  |
| Trends: 2013 - 2018 Annual Rate |           | Area        |          | State   |          | Nation |  |
| Population                      |           | 0.15%       |          | 0.57%   |          | 0.71   |  |
| Households                      |           | 0.13%       |          | 0.61%   |          | 0.74   |  |
| Families                        |           | -0.06%      |          | 0.43%   |          | 0.63   |  |
| Owner HHs                       |           | 0.23%       |          | 0.70%   |          | 0.94   |  |
| Median Household Income         |           | 2.25%       |          | 3.22%   |          | 3.03   |  |
|                                 |           |             | 20       | 013     | 20       | 18     |  |
| Households by Income            |           |             | Number   | Percent | Number   | Perce  |  |
| <\$15,000                       |           |             | 685      | 8.6%    | 603      | 7.5    |  |
| \$15,000 - \$24,999             |           |             | 781      | 9.8%    | 513      | 6.4    |  |
| \$25,000 - \$34,999             |           |             | 739      | 9.3%    | 576      | 7.2    |  |
| \$35,000 - \$49,999             |           |             | 1,168    | 14.7%   | 1,116    | 13.9   |  |
| \$50,000 - \$74,999             |           |             | 1,534    | 19.3%   | 1,785    | 22.3   |  |
| \$75,000 - \$99,999             |           |             | 1,192    | 15.0%   | 1,367    | 17.1   |  |
| \$100,000 - \$149,999           |           |             | 1,341    | 16.8%   | 1,428    | 17.8   |  |
| \$150,000 - \$199,999           |           |             | 308      | 3.9%    | 369      | 4.6    |  |
| \$200,000+                      |           |             | 215      | 2.7%    | 257      | 3.2    |  |
| Median Household Income         |           |             | \$57,615 |         | \$64,380 |        |  |
| Average Household Income        |           |             | \$74,176 |         | \$84,791 |        |  |
| Per Capita Income               |           |             | \$30,346 |         | \$34,633 |        |  |
|                                 | Census 20 | 010         | 20       | 013     | 20       | 18     |  |
| Population by Age               | Number    | Percent     | Number   | Percent | Number   | Perce  |  |
| 0 - 4                           | 1,231     | 6.3%        | 1,213    | 6.2%    | 1,223    | 6.2    |  |
| 5 - 9                           | 1,164     | 6.0%        | 1,221    | 6.2%    | 1,234    | 6.3    |  |
| 10 - 14                         | 1,176     | 6.0%        | 1,164    | 5.9%    | 1,243    | 6.3    |  |
| 15 - 19                         | 1,159     | 5.9%        | 1,077    | 5.5%    | 1,062    | 5.4    |  |
| 20 - 24                         | 1,021     | 5.2%        | 1,035    | 5.3%    | 923      | 4.7    |  |
| 25 - 34                         | 2,754     | 14.1%       | 2,651    | 13.5%   | 2,361    | 12.0   |  |
| 35 - 44                         | 2,378     | 12.2%       | 2,510    | 12.8%   | 2,728    | 13.8   |  |
| 45 - 54                         | 2,761     | 14.1%       | 2,567    | 13.1%   | 2,430    | 12.3   |  |
| 55 - 64                         | 2,534     | 13.0%       | 2,650    | 13.5%   | 2,658    | 13.5   |  |
| 65 - 74                         | 1,655     | 8.5%        | 1,786    | 9.1%    | 2,122    | 10.8   |  |
| 75 - 84                         | 1,260     | 6.4%        | 1,195    | 6.1%    | 1,200    | 6.1    |  |
| 85+                             | 455       | 2.3%        | 517      | 2.6%    | 550      | 2.8    |  |
|                                 | Census 20 | Census 2010 |          | 2013    |          | 2018   |  |
| Race and Ethnicity              | Number    | Percent     | Number   | Percent | Number   | Perce  |  |
| White Alone                     | 16,837    | 86.1%       | 16,655   | 85.0%   | 16,345   | 82.8   |  |
| Black Alone                     | 1,783     | 9.1%        | 1,833    | 9.4%    | 1,919    | 9.7    |  |
| American Indian Alone           | 56        | 0.3%        | 61       | 0.3%    | 77       | 0.4    |  |
| Asian Alone                     | 194       | 1.0%        | 208      | 1.1%    | 237      | 1.2    |  |
| Pacific Islander Alone          | 10        | 0.1%        | 11       | 0.1%    | 16       | 0.1    |  |
| Some Other Race Alone           | 436       | 2.2%        | 544      | 2.8%    | 799      | 4.0    |  |
|                                 | 233       | 1.2%        | 273      | 1.4%    | 342      | 1.7    |  |
| Two or More Races               | 255       |             |          |         |          |        |  |