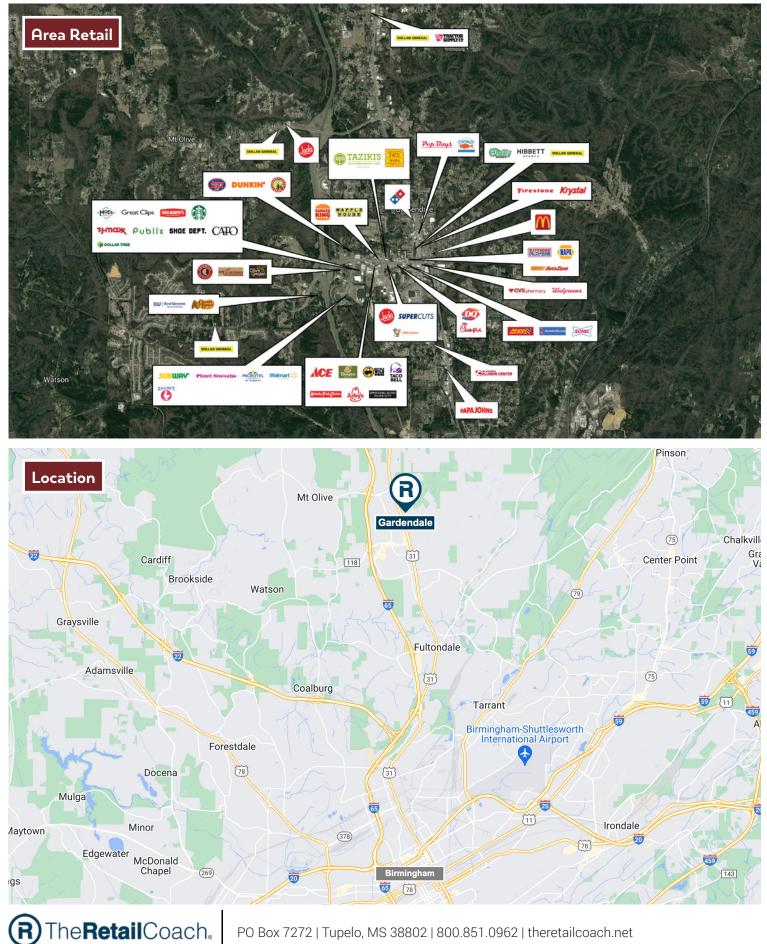

# Secondary Retail Trade Area • Retail Market Profile

Gardendale, Alabama

PO Box 7272 | Tupelo, MS 38802 | 800.851.0962 | theretailcoach.net