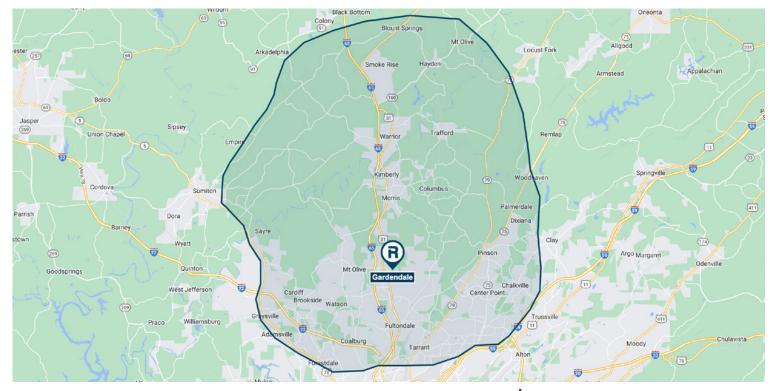

# Secondary Retail Trade Area • Retail Market Profile

Gardendale, Alabama

. .

| Population                     |          | Age              |
|--------------------------------|----------|------------------|
| 2020                           | 179,472  | 0 - 9 Y          |
| 2023                           | 177,767  | 10 - 17          |
| 2028                           | 178,019  | 18 - 24          |
| Educational Attainment         | t (%)    | 25 - 34          |
| Graduate or Professional       |          | 35 - 44          |
| Degree                         | 6.50%    | 45 - 54          |
| Bachelors Degree               | 12.63%   | 55 - 64          |
| Associate Degree               | 11.30%   | 65 and           |
| Some College                   | 24.71%   | Media            |
| High School Graduate<br>(GED)  | 33.46%   | Avera            |
| Some High School, No<br>Degree | 8.49%    | Race I           |
| Less than 9th Grade            | 2.91%    | White            |
|                                |          | Black/           |
| Income                         |          | Ameri            |
| Average HH                     | \$75,609 | Alaska           |
| Median HH                      | \$57,450 | Asian            |
| Per Capita                     | \$29,350 | Native<br>Island |
|                                |          | Other            |