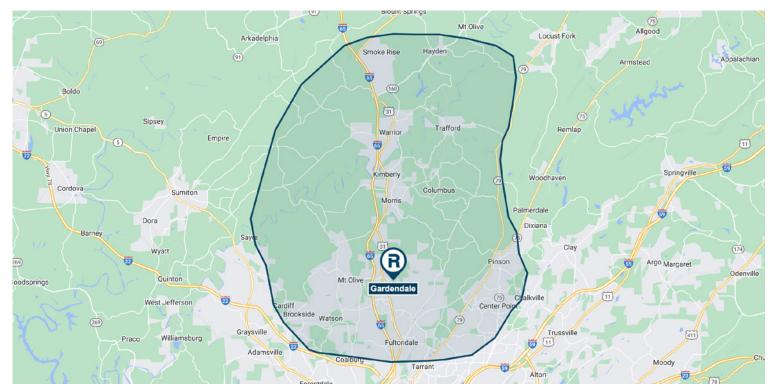

## Primary Retail Trade Area • Retail Market Profile

Gardendale, Alabama

| Population                                                                                                                                                                                                                                                                                                                                                                       |          | Age                          |        |
|----------------------------------------------------------------------------------------------------------------------------------------------------------------------------------------------------------------------------------------------------------------------------------------------------------------------------------------------------------------------------------|----------|------------------------------|--------|
| 2020                                                                                                                                                                                                                                                                                                                                                                             | 110,129  | 0 - 9 Years                  | 13.24% |
| 2023                                                                                                                                                                                                                                                                                                                                                                             | 109,483  | 10 - 17 Years                | 10.54% |
| 2028                                                                                                                                                                                                                                                                                                                                                                             | 110,241  | 18 - 24 Years                | 7.99%  |
| Educational Attainment (%)                                                                                                                                                                                                                                                                                                                                                       |          | 25 - 34 Years                | 13.33% |
| Graduate or Professional<br>Degree                                                                                                                                                                                                                                                                                                                                               | 6.55%    | 35 - 44 Years                | 13.26% |
|                                                                                                                                                                                                                                                                                                                                                                                  |          | 45 - 54 Years                | 11.98% |
| Bachelors Degree                                                                                                                                                                                                                                                                                                                                                                 | 12.58%   | 55 - 64 Years                | 12.23% |
| Associate Degree                                                                                                                                                                                                                                                                                                                                                                 | 11.43%   | 65 and Older                 | 17.43% |
| Some College                                                                                                                                                                                                                                                                                                                                                                     | 24.03%   | Median Age                   | 38.65  |
| High School Graduate<br>(GED)                                                                                                                                                                                                                                                                                                                                                    | 34.29%   | Average Age                  | 39.46  |
| Some High School, No<br>Degree                                                                                                                                                                                                                                                                                                                                                   | 8.16%    | Race Distribution (%)        |        |
| Less than 9th Grade                                                                                                                                                                                                                                                                                                                                                              | 2.96%    | White                        | 54.61% |
| _                                                                                                                                                                                                                                                                                                                                                                                |          | Black/African American       | 35.80% |
| Income Average HH                                                                                                                                                                                                                                                                                                                                                                | \$79,259 | American Indian/<br>Alaskan  | 0.51%  |
| Median HH                                                                                                                                                                                                                                                                                                                                                                        | \$60,255 | Asian                        | 0.78%  |
| Per Capita                                                                                                                                                                                                                                                                                                                                                                       | \$30,742 | Native Hawaiian/<br>Islander | 0.04%  |
| The information contained herein was obtained from sources believed to be reliable, however, The Retail Coach, LLC makes no guarantees, warranties or representations as to the completeness or accuracy thereof.  The presentation of this property is submitted subject to errors, omissions, changes of price or conditions, prior sale or lease or withdrawn without notice. |          | Other Race                   | 3.91%  |
|                                                                                                                                                                                                                                                                                                                                                                                  |          | Two or More Races            | 4.35%  |
|                                                                                                                                                                                                                                                                                                                                                                                  |          | Hispanic                     | 6.42%  |

## Primary Retail Trade Area • Retail Market Profile

Gardendale, Alabama