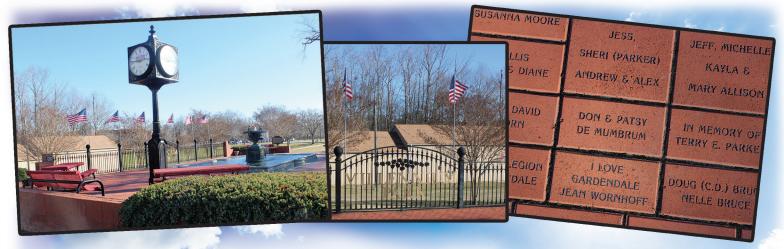

The City of Gardendale Millennium Park contains a citizen memorial to celebrate both individuals and families. The park contains a patio area of red brick pavers with picnic tables, a clock, fountain, historical marker and a walking track. Millennium Park is located at the intersection of Main Street and Bell Street.

The Gardendale Arts Council offers you the opportunity to place a **commemorative brick** in memory or in honor of someone living or deceased.

The bricks come in two sizes. Cost is \$100 for a  $4'' \times 8''$  brick, \$200 for  $8'' \times 8''$  brick.